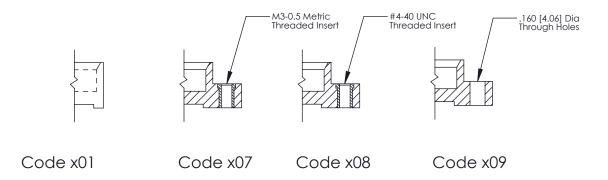

**Mounting Option** 

07-M3-0.5 Metric Threaded Inserts

**Contact Detail** 

500-Wire Hole .050x.025(1.27x0.64) - Tail LG=.260(6.60) .100 [2.54] Contact Spacing x .300 [7.62] Row Spacing

0.600[15.24]

**See Accompanying Page for: Mounting Options** 