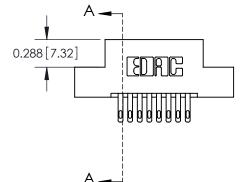

**SECTION A-A** 

THIS IS A C.A.D. GENERATED DRAWING
DO NOT MAKE MANUAL REVISIONS TO MASTER.

SSUE NUMBER

DRIGINAL

1

|  | 325 Card Edge Connector |                                                                                                                                                                                                 |          | ACAD REFERENCE NO. 325 ENG MASTER |           |        |  |
|--|-------------------------|-------------------------------------------------------------------------------------------------------------------------------------------------------------------------------------------------|----------|-----------------------------------|-----------|--------|--|
|  |                         | DRAWN:                                                                                                                                                                                          | J.LEE    | DATE: O                           | CT. 06/09 |        |  |
|  | Mourning Opnors         |                                                                                                                                                                                                 | CHECKED: |                                   | DATE:     |        |  |
|  | TORONTO, ONTARIO CANADA | THESE DRAWINGS AND SPECIFICATIONS ARE THE PROPERTY OF EDAC INC.,AND SHALL NOT BE REPRODUCED,OR COPIED OR USED AS THE BASIS FOR THE MANUFACTURE OR SALE OF APPARATUS WITHOUT WRITTEN PERMISSION. | SCALE:   | NTS                               | SHEET 2   | 2 OF 2 |  |
|  |                         |                                                                                                                                                                                                 | DRAWING  | NUMBER                            |           | ISSUE  |  |
|  |                         |                                                                                                                                                                                                 | 3        | 25 Assembly                       |           | 1      |  |