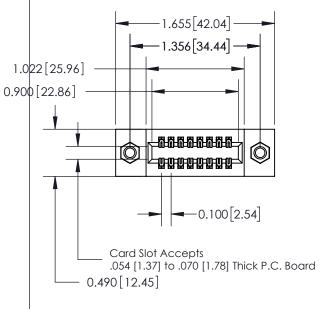

| 325 Card Edge Connector      |
|------------------------------|
| Part Number: 325-016-500-207 |

YOUR CONNECTION TO QUALITY & SERVICE

|   | ACAD REFERENCE NO | 325 ENG MASTER          |  |  |  |
|---|-------------------|-------------------------|--|--|--|
|   | DRAWN: J.LEE      | DATE: <b>OCT. 06/09</b> |  |  |  |
|   | CHECKED:          | DATE:                   |  |  |  |
|   | SCALE: NTS        | SHEET 1 OF 2            |  |  |  |
| D | DRAWING NUMBER    | ISSUE                   |  |  |  |
|   | 325 Assembly      | 1                       |  |  |  |