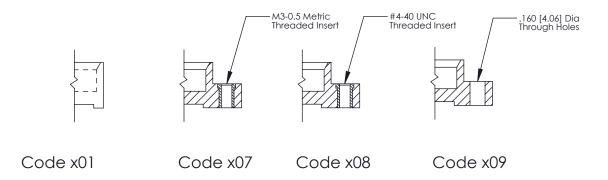

**Mounting Option** 

09-.160 (4.06) Dia. Mounting Holes

**SECTION A-A** 

THIS IS A C.A.D. GENERATED DRAWING
DO NOT MAKE MANUAL REVISIONS TO MASTER.

SSUE NUMBER

DRIGINAL

1

|  | 325 Card Edge Connector |                                                                                                                                                                                                 |          | ACAD REFERENCE NO. 325 ENG MASTER |         |           |  |
|--|-------------------------|-------------------------------------------------------------------------------------------------------------------------------------------------------------------------------------------------|----------|-----------------------------------|---------|-----------|--|
|  | Mounting Options        |                                                                                                                                                                                                 | DRAWN:   | J.LEE                             | DATE: O | CT. 06/09 |  |
|  |                         |                                                                                                                                                                                                 | CHECKED: |                                   | DATE:   |           |  |
|  | TORONTO, ONTARIO CANADA | THESE DRAWINGS AND SPECIFICATIONS ARE THE PROPERTY OF EDAC INC.,AND SHALL NOT BE REPRODUCED,OR COPIED OR USED AS THE BASIS FOR THE MANUFACTURE OR SALE OF APPARATUS WITHOUT WRITTEN PERMISSION. | SCALE:   | NTS                               | SHEET 2 | 2 OF 2    |  |
|  |                         |                                                                                                                                                                                                 | DRAWING  | NUMBER                            |         | ISSUE     |  |
|  |                         |                                                                                                                                                                                                 | 3        | 25 Assembly                       |         | 1         |  |