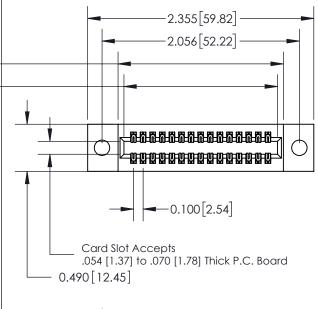

|   | ACAD REFERENCE NO | 325 ENG MASTER   |  |  |  |  |
|---|-------------------|------------------|--|--|--|--|
|   | DRAWN: J.LEE      | DATE: OCT. 06/09 |  |  |  |  |
|   | CHECKED:          | DATE:            |  |  |  |  |
|   | SCALE: NTS        | SHEET 1 OF 2     |  |  |  |  |
| D | DRAWING NUMBER    | ISSUE            |  |  |  |  |
|   | 325 Assembly      | 1                |  |  |  |  |