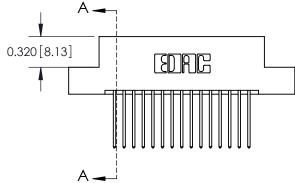

## **Contact Detail**

540-Wire Wrap .025 Sq.(0.64 Sq.) - Tail LG=.560(14.22) .100 [2.54] Contact Spacing x .300 [7.62] Row Spacing

0.600[15.24]

**See Accompanying Page for: Mounting Options** 

YOUR CONNECTION TO QUALITY & SERVICE

**SECTION A-A** 

THIS IS A C.A.D. GENERATED DRAWING
DO NOT MAKE MANUAL REVISIONS TO MASTER.

SSUE NUMBER

DRIGINAL

1

|  | 325 Card Edge Connector |                                                                                                                                                                                                 |          | ACAD REFERENCE NO. 325 ENG MASTER |         |           |  |
|--|-------------------------|-------------------------------------------------------------------------------------------------------------------------------------------------------------------------------------------------|----------|-----------------------------------|---------|-----------|--|
|  | Mounting Options        |                                                                                                                                                                                                 | DRAWN:   | J.LEE                             | DATE: O | CT. 06/09 |  |
|  |                         |                                                                                                                                                                                                 | CHECKED: |                                   | DATE:   |           |  |
|  | TORONTO, ONTARIO CANADA | THESE DRAWINGS AND SPECIFICATIONS ARE THE PROPERTY OF EDAC INC.,AND SHALL NOT BE REPRODUCED,OR COPIED OR USED AS THE BASIS FOR THE MANUFACTURE OR SALE OF APPARATUS WITHOUT WRITTEN PERMISSION. | SCALE:   | NTS                               | SHEET 2 | 2 OF 2    |  |
|  |                         |                                                                                                                                                                                                 | DRAWING  | NUMBER                            |         | ISSUE     |  |
|  |                         |                                                                                                                                                                                                 | 3        | 25 Assembly                       |         | 1         |  |