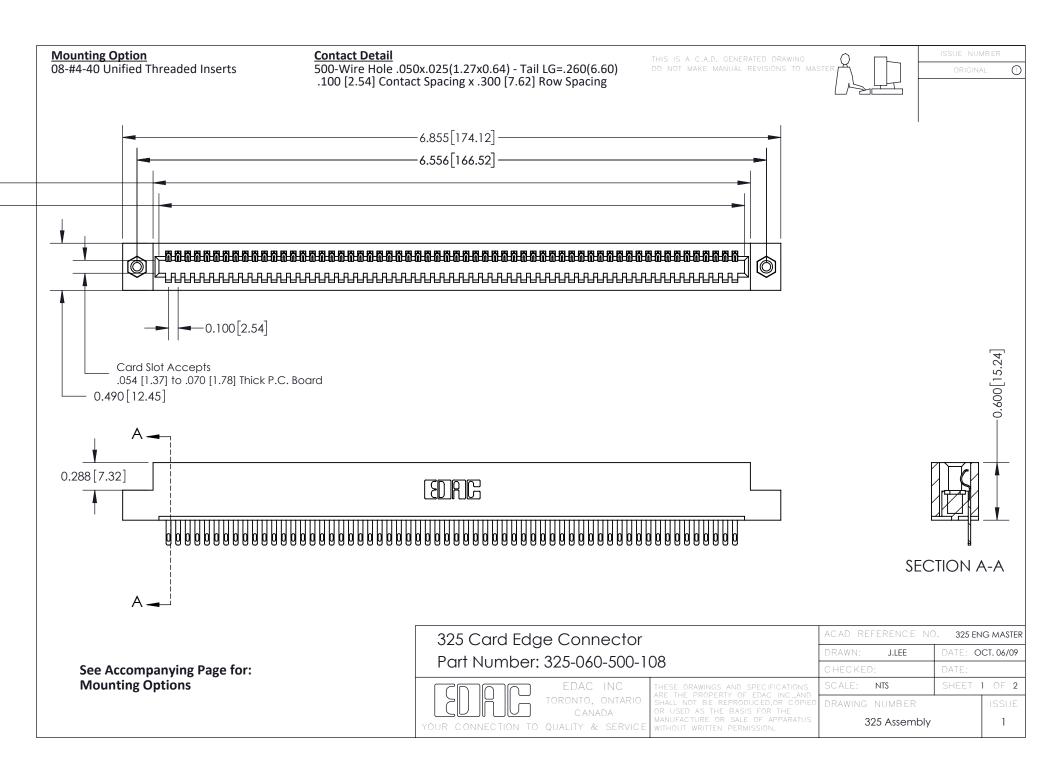

THIS IS A C.A.D. GENERATED DRAWING
DO NOT MAKE MANUAL REVISIONS TO MASTER.

ISSUE NUMBER

ORIGINAL

1

| 325 Card Edge Connector<br>Mounting Options |                                                                                                                                                                                                 | ACAD REFERENCE NO. 325 ENG MASTER |             |         |           |
|---------------------------------------------|-------------------------------------------------------------------------------------------------------------------------------------------------------------------------------------------------|-----------------------------------|-------------|---------|-----------|
|                                             |                                                                                                                                                                                                 | DRAWN:                            | J.LEE       | DATE: O | CT. 06/09 |
|                                             |                                                                                                                                                                                                 | CHECKED:                          |             | DATE:   |           |
| TORONTO, ONTARIO CANADA                     | THESE DRAWINGS AND SPECIFICATIONS ARE THE PROPERTY OF EDAC INC.,AND SHALL NOT BE REPRODUCED,OR COPIED OR USED AS THE BASIS FOR THE MANUFACTURE OR SALE OF APPARATUS WITHOUT WRITTEN PERMISSION. | SCALE:                            | NTS         | SHEET : | 2 OF 2    |
|                                             |                                                                                                                                                                                                 | DRAWING                           | NUMBER      |         | ISSUE     |
|                                             |                                                                                                                                                                                                 | 3                                 | 25 Assembly |         | 1         |