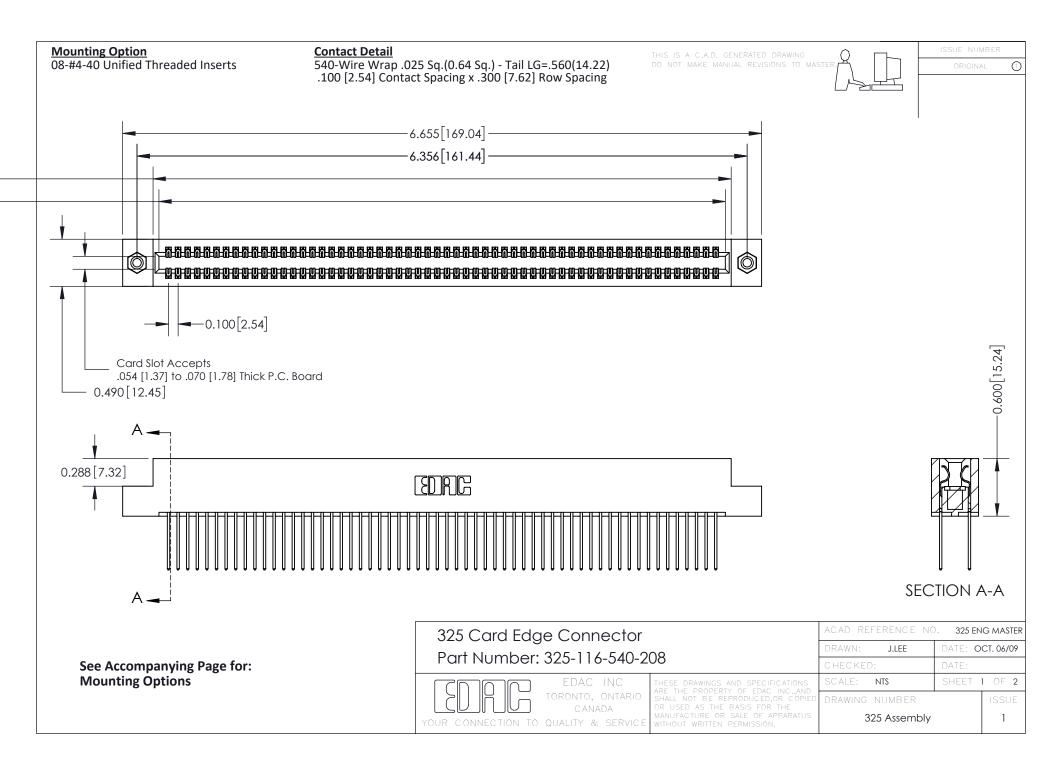

THIS IS A C.A.D. GENERATED DRAWING
DO NOT MAKE MANUAL REVISIONS TO MASTER.



ISSUE NUMBER

ORIGINAL

1



| 325 Card Edge Connector<br>Mounting Options |                                                                                                                                                                                                 | ACAD REFERENCE NO. 325 ENG MASTER |             |         |           |
|---------------------------------------------|-------------------------------------------------------------------------------------------------------------------------------------------------------------------------------------------------|-----------------------------------|-------------|---------|-----------|
|                                             |