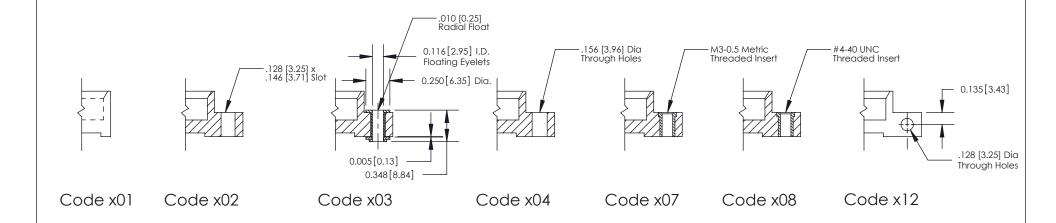

THIS IS A C.A.D. GENERATED DRAWING DO NOT MAKE MANUAL REVISIONS TO MASTER

SOL NUMBER

ORIGINAL

1

| 333 Series Card Edge Connector |                                                                                                                                                                                                                                                                                                                                                                                                                                                                                                                                                                                                                                                                                                                                                                                                                                                                                                                                                                                                                                                                                                                                                                                                                                                                                                                                                                                                                                                                                                                                                                                                                                                                                                                                                                                                                                                                                                                                                                                                                                                                                                                                |         | ACAD REFERENCE NO. 333 ENG MASTER |         |           |  |
|--------------------------------|--------------------------------------------------------------------------------------------------------------------------------------------------------------------------------------------------------------------------------------------------------------------------------------------------------------------------------------------------------------------------------------------------------------------------------------------------------------------------------------------------------------------------------------------------------------------------------------------------------------------------------------------------------------------------------------------------------------------------------------------------------------------------------------------------------------------------------------------------------------------------------------------------------------------------------------------------------------------------------------------------------------------------------------------------------------------------------------------------------------------------------------------------------------------------------------------------------------------------------------------------------------------------------------------------------------------------------------------------------------------------------------------------------------------------------------------------------------------------------------------------------------------------------------------------------------------------------------------------------------------------------------------------------------------------------------------------------------------------------------------------------------------------------------------------------------------------------------------------------------------------------------------------------------------------------------------------------------------------------------------------------------------------------------------------------------------------------------------------------------------------------|---------|-----------------------------------|---------|-----------|--|
| Mounting Options               |                                                                                                                                                                                                                                                                                                                                                                                                                                                                                                                                                                                                                                                                                                                                                                                                                                                                                                                                                                                                                                                                                                                                                                                                                                                                                                                                                                                                                                                                                                                                                                                                                                                                                                                                                                                                                                                                                                                                                                                                                                                                                                                                | DRAWN:  | J.LEE                             | DATE: O | CT. 14/09 |  |
|                                |                                                                                                                                                                                                                                                                                                                                                                                                                                                                                                                                                                                                                                                                                                                                                                                                                                                                                                                                                                                                                                                                                                                                                                                                                                                                                                                                                                                                                                                                                                                                                                                                                                                                                                                                                                                                                                                                                                                                                                                                                                                                                                                                | CHECKED | ):                                | DATE:   |           |  |
| EDAC INC                       | THESE DRAWINGS AND SPECIFICATIONS                                                                                                                                                                                                                                                                                                                                                                                                                                                                                                                                                                                                                                                                                                                                                                                                                                                                                                                                                                                                                                                                                                                                                                                                                                                                                                                                                                                                                                                                                                                                                                                                                                                                                                                                                                                                                                                                                                                                                                                                                                                                                              | SCALE:  | NTS                               | SHEET : | 3 OF 4    |  |
| TORONTO, ONTARIO               | TORONTO, ONTARIO CANADA  CANADA  TORONTO, ONTARIO CANADA  CANA | DRAWING | NUMBER                            |         | ISSUE     |  |
|                                |                                                                                                                                                                                                                                                                                                                                                                                                                                                                                                                                                                                                                                                                                                                                                                                                                                                                                                                                                                                                                                                                                                                                                                                                                                                                                                                                                                                                                                                                                                                                                                                                                                                                                                                                                                                                                                                                                                                                                                                                                                                                                                                                | 3       | 33 Assembly                       |         | 1         |  |