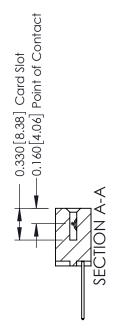

ISSUE NUMBER

ORIGINAL

1

| 337 / 387 Series Card Edge                                            | ACAD REFERENCE NO.                                                                                                                                                                                | 337 ENG MASTER |                  |               |
|-----------------------------------------------------------------------|---------------------------------------------------------------------------------------------------------------------------------------------------------------------------------------------------|----------------|------------------|---------------|
| Contact Bend Detail                                                   | G                                                                                                                                                                                                 |                | DATE: OCT. 06/09 |               |
| Confider Bend Defail                                                  |                                                                                                                                                                                                   | CHECKED:       | DATE:            |               |
| EDAC INC TORONTO, ONTARIO CANADA YOUR CONNECTION TO QUALITY & SERVICE | THESE DRAWINGS AND SPECIFICATIONS ARE THE PROPERTY OF EDAC INC., AND SHALL NOT BE REPRODUCED, OR COPIED OR USED AS THE BASIS FOR THE MANUFACTURE OR SALE OF APPARATUS WITHOUT WRITTEN PERMISSION. | SCALE: NTS     | SHEET            | 2 <b>OF</b> 3 |
|                                                                       |                                                                                                                                                                                                   | DRAWING NUMBER |                  | ISSUE         |
|                                                                       |                                                                                                                                                                                                   | 337 Assembly   |                  | 1             |