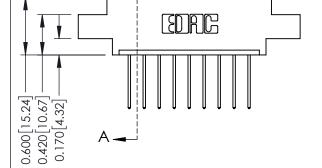

## **Contact Detail**

540-Wire Wrap .025 Sq.(0.64 Sq.) - Tail LG=.560(14.22) .156 [3.96] Contact Spacing x .200 [5.08] Row Spacing

THIS IS A C.A.D. GENERATED DRAWING DO NOT MAKE MANUAL REVISIONS TO MASTER.