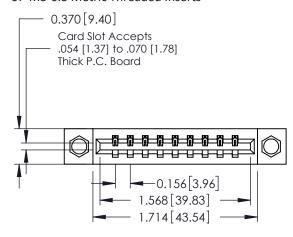

## **See Accompanying Pages for:**

- **Contact Bend Details**
- **Mounting Options**

| 337 / 387 Series Card Edge Connector |
|--------------------------------------|
| Part Number: 337-009-540-607         |