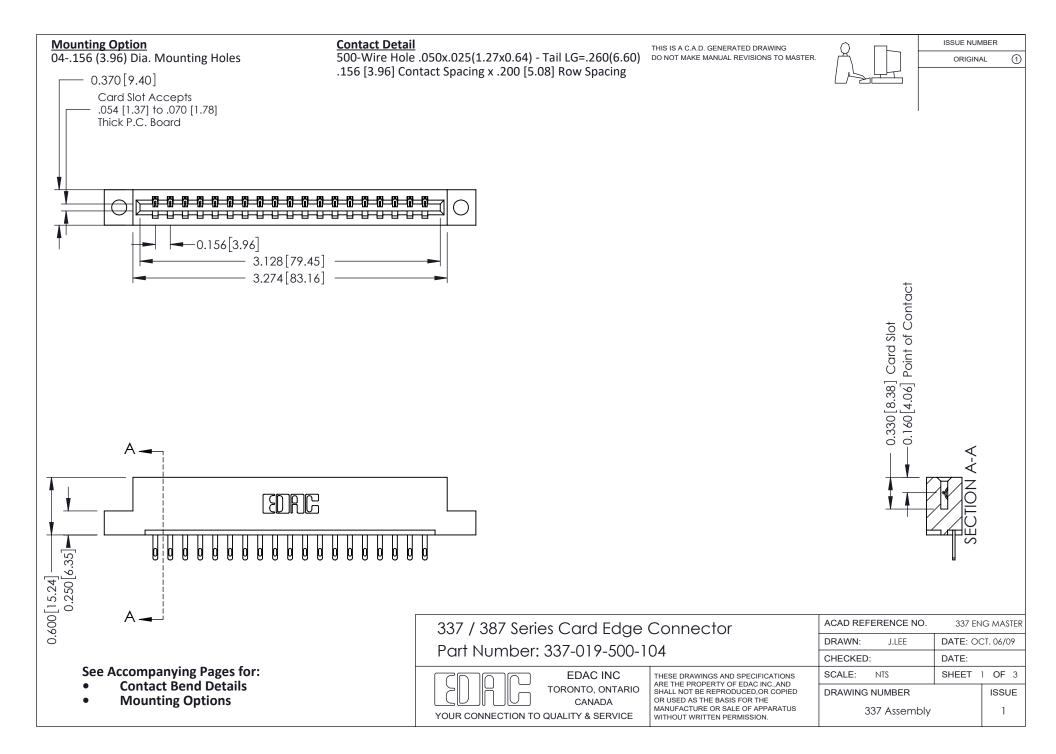

ISSUE NUMBER

ORIGINAL

1

| 337 / 387 Series Card Edge Connector<br>Contact Bend Detail           |                                                                                                                                                                                                  | ACAD REFERENCE NO. 337 E |                  | G MASTER      |
|-----------------------------------------------------------------------|--------------------------------------------------------------------------------------------------------------------------------------------------------------------------------------------------|--------------------------|------------------|---------------|
|                                                                       |                                                                                                                                                                                                  | DRAWN: J.LEE             | DATE: OCT. 06/09 |               |
|                                                                       |                                                                                                                                                                                                  | CHECKED:                 | CKED: DATE:      |               |
| EDAC INC TORONTO, ONTARIO CANADA YOUR CONNECTION TO QUALITY & SERVICE | THESE DRAWINGS AND SPECIFICATIONS ARE THE PROPERTY OF EDAC INC.,AND SHALL NOT BE REPRODUCED, OR COPIED OR USED AS THE BASIS FOR THE MANUFACTURE OR SALE OF APPARATUS WITHOUT WRITTEN PERMISSION. | SCALE: NTS               | SHEET            | 2 <b>OF</b> 3 |
|                                                                       |                                                                                                                                                                                                  | DRAWING NUMBER           |                  | ISSUE         |
|                                                                       |                                                                                                                                                                                                  | 337 Assembly             |                  | 1             |