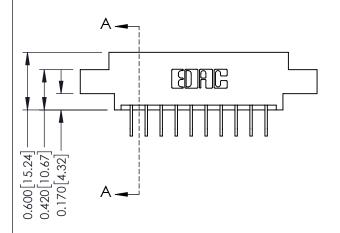

**Mounting Option** 

04-.156 (3.96) Dia. Mounting Holes

**Contact Detail** 

558-90 Degree Bend (Code 541 Contacts) .156 [3.96] Contact Spacing x .200 [5.08] Row Spacing THIS IS A C.A.D. GENERATED DRAWING DO NOT MAKE MANUAL REVISIONS TO MASTER.

## **See Accompanying Pages for:**

- **Contact Bend Details**
- **Mounting Options**

| 337 / 387 Series Card Edge Connector |
|--------------------------------------|
| Part Number: 337-020-558-804         |