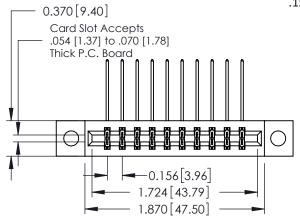

**Mounting Option** 

04-.156 (3.96) Dia. Mounting Holes

**Contact Detail** 

558-90 Degree Bend (Code 541 Contacts) .156 [3.96] Contact Spacing x .200 [5.08] Row Spacing THIS IS A C.A.D. GENERATED DRAWING DO NOT MAKE MANUAL REVISIONS TO MASTER.

## **See Accompanying Pages for:**

- **Contact Bend Details**
- **Mounting Options**

| 337 / 387 Series Card Edge Connector |
|--------------------------------------|
| Part Number: 337-020-558-804         |