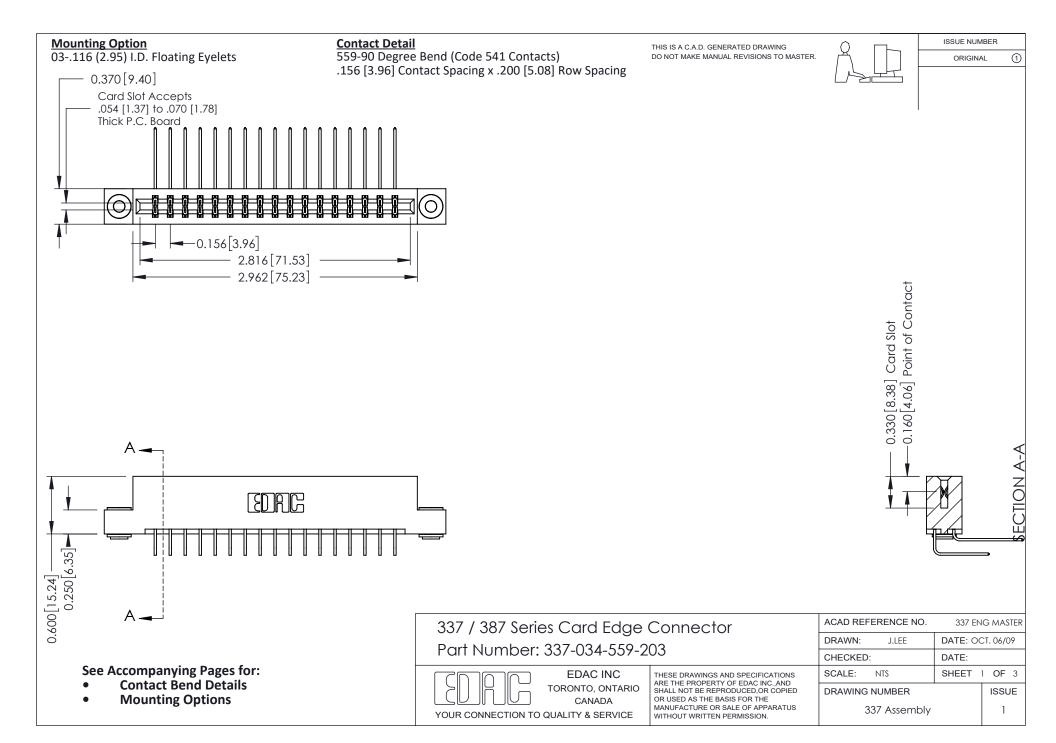

ISSUE NUMBER

ORIGINAL

1

| 337 / 387 Series Card Edge Connector<br>Contact Bend Detail           |                                                                                                                                                                                                  | ACAD REFERENCE NO. 337 E |                  | G MASTER      |
|-----------------------------------------------------------------------|--------------------------------------------------------------------------------------------------------------------------------------------------------------------------------------------------|--------------------------|------------------|---------------|
|                                                                       |                                                                                                                                                                                                  | DRAWN: J.LEE             | DATE: OCT. 06/09 |               |
|                                                                       |                                                                                                                                                                                                  | CHECKED:                 | CKED: DATE:      |               |
| EDAC INC TORONTO, ONTARIO CANADA YOUR CONNECTION TO QUALITY & SERVICE | THESE DRAWINGS AND SPECIFICATIONS ARE THE PROPERTY OF EDAC INC.,AND SHALL NOT BE REPRODUCED, OR COPIED OR USED AS THE BASIS FOR THE MANUFACTURE OR SALE OF APPARATUS WITHOUT WRITTEN PERMISSION. | SCALE: NTS               | SHEET            | 2 <b>OF</b> 3 |
|                                                                       |                                                                                                                                                                                                  | DRAWING NUMBER           |                  | ISSUE         |
|                                                                       |                                                                                                                                                                                                  | 337 Assembly             |                  | 1             |