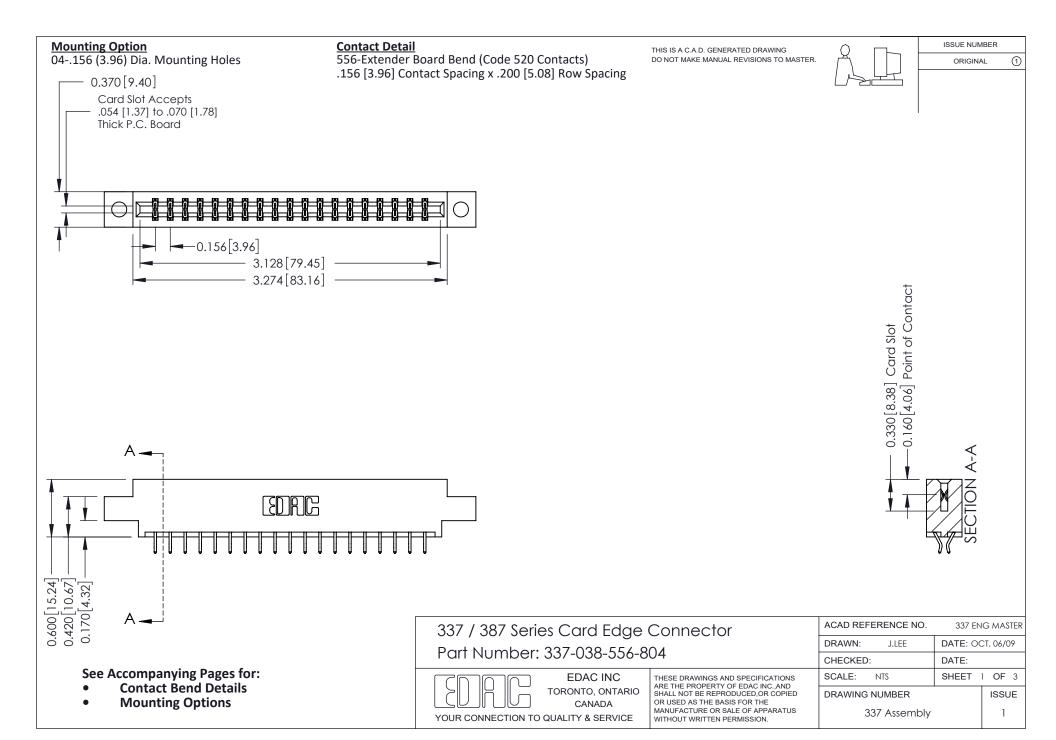

ISSUE NUMBER

ORIGINAL

1



| 337 / 387 Series Card Edge Connector<br>Contact Bend Detail           |                                                                                                                                                                                                  | ACAD REFERENCE NO. 337 E |                  | G MASTER      |
|-----------------------------------------------------------------------|--------------------------------------------------------------------------------------------------------------------------------------------------------------------------------------------------|--------------------------|------------------|---------------|
|                                                                       |