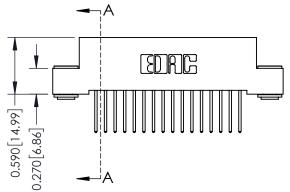

342 Assembly

SECTION A-A

## **See Accompanying Pages for:**

- **Contact Bend Details**
- **Mounting Options**

THIS IS A C.A.D. GENERATED DRAWING DO NOT MAKE MANUAL REVISIONS TO MASTER. ISSUE NUMBER

ORIGINAL

1

| 342 / 392 Series Card Edge Connector |                                                                   |          | ACAD REFERENCE NO. 342 ENG MASTER |                  |        |  |
|--------------------------------------|-------------------------------------------------------------------|----------|-----------------------------------|------------------|--------|--|
| Contact Bend Detail                  |                                                                   | DRAWN:   | J.LEE                             | DATE: OCT. 06/09 |        |  |
|                                      |                                                                   | CHECKED: |                                   | DATE:            |        |  |
| EDAC INC                             | THESE DRAWINGS AND SPECIFICATIONS ARE THE PROPERTY OF EDAC INCAND | SCALE:   | NTS                               | SHEET :          | 2 OF 3 |  |
| TORONTO, ONTARIO                     | SHALL NOT BE REPRODUCED, OR COPIED  OR USED AS THE BASIS FOR THE  | DRAWING  | NUMBER                            |                  | ISSUE  |  |
| YOUR CONNECTION TO QUALITY & SERVICE | MANUFACTURE OR SALE OF APPARATUS                                  | 3        | 42 Assembly                       |                  | 1      |  |