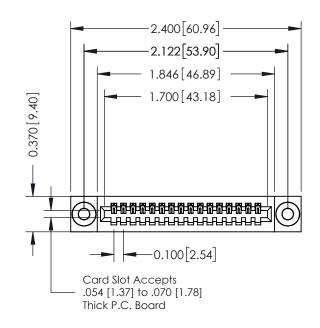

## 342 / 392 Card Edge Connector Part Number: 342-016-523-103

YOUR CONNECTION TO QUALITY & SERVICE

|   | ACAD REFERENCE NO. 342 ENG MASTER |                  |  |  |
|---|-----------------------------------|------------------|--|--|
|   | DRAWN: J.LEE                      | DATE: OCT. 06/09 |  |  |
|   | CHECKED:                          | DATE:            |  |  |
|   | SCALE: NTS                        | SHEET 1 OF 3     |  |  |
| ) | DRAWING NUMBER                    | ISSUE            |  |  |

342 Assembly

SECTION A-A

## **See Accompanying Pages for:**

- **Contact Bend Details**
- **Mounting Options**

THIS IS A C.A.D. GENERATED DRAWING DO NOT MAKE MANUAL REVISIONS TO MASTER. ISSUE NUMBER

ORIGINAL

1

| 342 / 392 Series Card Edge Connector |                                                                   |          | ACAD REFERENCE NO. 342 ENG MASTER |                  |        |  |
|--------------------------------------|-------------------------------------------------------------------|----------|-----------------------------------|------------------|--------|--|
| Contact Bend Detail                  |                                                                   | DRAWN:   | J.LEE                             | DATE: OCT. 06/09 |        |  |
|                                      |                                                                   | CHECKED: |                                   | DATE:            |        |  |
| EDAC INC                             | THESE DRAWINGS AND SPECIFICATIONS ARE THE PROPERTY OF EDAC INCAND | SCALE:   | NTS                               | SHEET :          | 2 OF 3 |  |
| TORONTO, ONTARIO                     | SHALL NOT BE REPRODUCED, OR COPIED  OR USED AS THE BASIS FOR THE  | DRAWING  | NUMBER                            |                  | ISSUE  |  |
| YOUR CONNECTION TO QUALITY & SERVICE | MANUFACTURE OR SALE OF APPARATUS                                  | 3        | 42 Assembly                       |                  | 1      |  |