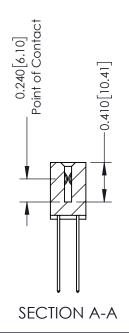

THIS IS A C.A.D. GENERATED DRAWING DO NOT MAKE MANUAL REVISIONS TO MASTER. ISSUE NUMBER

ORIGINAL

1

| 342 / 392 Series Card Edge Connector<br>Contact Bend Detail |                                                                                                                                                                                               | ACAD REFERENCE NO. 342 ENG MASTER |             |                  |        |  |
|-------------------------------------------------------------|-----------------------------------------------------------------------------------------------------------------------------------------------------------------------------------------------|-----------------------------------|-------------|------------------|--------|--|
|                                                             |                                                                                                                                                                                               | DRAWN:                            | J.LEE       | DATE: OCT. 06/09 |        |  |
|                                                             |                                                                                                                                                                                               | CHECKED:                          |             | DATE:            |        |  |
| TORONTO, ONTARIO                                            | THESE DRAWINGS AND SPECIFICATIONS ARE THE PROPERTY OF EDAC INCAND SHALL NOT BE REPRODUCED,OR COPIED OR USED AS THE BASIS FOR THE MANUFACTURE OR SALE OF APPARATUS WITHOUT WRITTEN PERMISSION. | SCALE:                            | NTS         | SHEET :          | 2 OF 3 |  |
|                                                             |                                                                                                                                                                                               | DRAWING                           | NUMBER      |                  | ISSUE  |  |
| YOUR CONNECTION TO QUALITY & SERVICE                        |                                                                                                                                                                                               | 3                                 | 42 Assembly |                  | 1      |  |