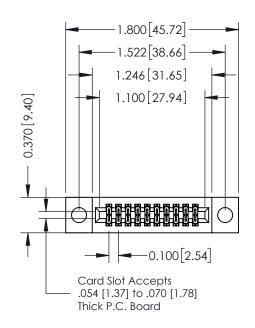

## **See Accompanying Pages for:**

- **Contact Bend Details**
- **Mounting Options**

544-Wire Wrap .050x.025(1.27x0.64) - Tail LG=.760(19.30) DO NOT MAKE MANUAL REVISIONS TO MASTER. .100 [2.54] Contact Spacing x .200 [5.08] Row Spacing

| 342 / 392 Card Edge Connector<br>Part Number: 342-020-544-204 |                                                                                                 | ACAD REFERENCE NO. 342 ENG MASTER |         |           |  |
|---------------------------------------------------------------|-------------------------------------------------------------------------------------------------|-----------------------------------|---------|-----------|--|
|                                                               |                                                                                                 | DRAWN: J.LEE                      | DATE: O | CT. 06/09 |  |
|                                                               |                                                                                                 | CHECKED:                          | DATE:   |           |  |
| EDAC INC                                                      | THESE DRAWINGS AND SPECIFICATIONS ARE THE PROPERTY OF EDAC INCAND                               | SCALE: NTS                        | SHEET   | 1 OF 3    |  |
| CANADA                                                        | SHALL NOT BE REPRODUCED OR COPIED OR USED AS THE BASIS FOR THE MANUFACTURE OR SALE OF APPARATUS | DRAWING NUMBER                    |         | ISSUE     |  |
|                                                               |                                                                                                 | 342 Assembly                      |         | 1         |  |