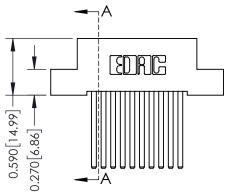

**Mounting Option** 

04-.156 (3.96) Dia. Mounting Holes

THIS IS A C.A.D. GENERATED DRAWING DO NOT MAKE MANUAL REVISIONS TO MASTER

ISSUE NUMBER

ORIGINAL

1

| 342 / 392 Card Edge Connector<br>Mounting Options |                                                                                                                                                                                                 | ACAD REFERENCE NO. 342 ENG MASTER |                         |        |  |  |
|---------------------------------------------------|-------------------------------------------------------------------------------------------------------------------------------------------------------------------------------------------------|-----------------------------------|-------------------------|--------|--|--|
|                                                   |                                                                                                                                                                                                 | DRAWN: J.LEE                      | DATE: <b>OCT. 06/09</b> |        |  |  |
|                                                   |                                                                                                                                                                                                 | CHECKED:                          | DATE:                   |        |  |  |
| I   Z   I                                         | THESE DRAWINGS AND SPECIFICATIONS ARE THE PROPERTY OF EDAC INC.,AND SHALL NOT BE REPRODUCED,OR COPIED OR USED AS THE BASIS FOR THE MANUFACTURE OR SALE OF APPARATUS WITHOUT WRITTEN PERMISSION. | SCALE: NTS                        | SHEET :                 | 3 OF 3 |  |  |
|                                                   |                                                                                                                                                                                                 | DRAWING NUMBER                    | •                       | ISSUE  |  |  |
| YOUR CONNECTION TO QUALITY & SERVICE              |                                                                                                                                                                                                 | 342 Assembly                      |                         | 1      |  |  |