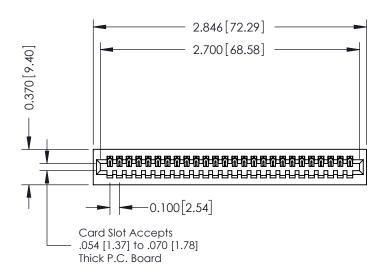

## **See Accompanying Pages for:**

- **Contact Bend Details**
- **Mounting Options**

| 342 / 392 Card Edge Connector |
|-------------------------------|
| Part Number: 342-026-521-101  |

342 ENG MASTER J.LEE DATE: OCT. 06/09 NTS SHEET 1 OF 3