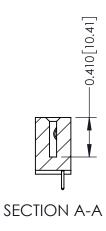

**Mounting Option** 01-No Mounting Lugs

**Contact Detail** 

521-P.C. Tail .025 Sq.(0.64 Sq.) - Tail LG=.160(4.06) .100 [2.54] Contact Spacing x .200 [5.08] Row Spacing

342 Assembly

THIS IS A C.A.D. GENERATED DRAWING DO NOT MAKE MANUAL REVISIONS TO MASTER. ISSUE NUMBER

ORIGINAL

1

| 342 / 392 Series Card Edge Connector<br>Contact Bend Detail |                                                                                                                                     | ACAD REFERENCE NO. 342 ENG MASTER |             |          |          |
|-------------------------------------------------------------|-------------------------------------------------------------------------------------------------------------------------------------|-----------------------------------|-------------|----------|----------|
|                                                             |                                                                                                                                     | DRAWN:                            | J.LEE       | DATE: OC | T. 06/09 |
|                                                             |                                                                                                                                     | CHECKED                           | ):          | DATE:    |          |
| EDAC INC                                                    | ARE THE PROPERTY OF EDAC INC.,AND — SHALL NOT BE REPRODUCED,OR COPIED OR USED AS THE BASIS FOR THE MANUFACTURE OR SALE OF APPARATUS | SCALE:                            | NTS         | SHEET :  | 2 OF 3   |
| TORONTO, ONTARIO                                            |                                                                                                                                     | DRAWING                           | NUMBER      |          | ISSUE    |
| YOUR CONNECTION TO QUALITY & SERVICE                        |                                                                                                                                     | 3                                 | 42 Assembly |          | 1        |