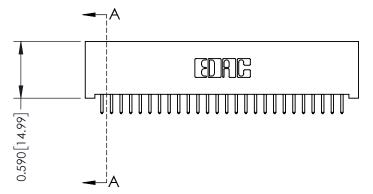

342 Assembly

THIS IS A C.A.D. GENERATED DRAWING DO NOT MAKE MANUAL REVISIONS TO MASTER. ISSUE NUMBER

ORIGINAL

1

| 342 / 392 Series Card Edge Connector<br>Contact Bend Detail |                                                                                                                                     | ACAD REFERENCE NO. 342 ENG MASTER |             |          |          |
|-------------------------------------------------------------|-------------------------------------------------------------------------------------------------------------------------------------|-----------------------------------|-------------|----------|----------|
|                                                             |                                                                                                                                     | DRAWN:                            | J.LEE       | DATE: OC | T. 06/09 |
|                                                             |                                                                                                                                     | CHECKED                           | ):          | DATE:    |          |
| EDAC INC                                                    | ARE THE PROPERTY OF EDAC INC.,AND — SHALL NOT BE REPRODUCED,OR COPIED OR USED AS THE BASIS FOR THE MANUFACTURE OR SALE OF APPARATUS | SCALE:                            | NTS         | SHEET :  | 2 OF 3   |
| TORONTO, ONTARIO                                            |                                                                                                                                     | DRAWING                           | NUMBER      |          | ISSUE    |
| YOUR CONNECTION TO QUALITY & SERVICE                        |                                                                                                                                     | 3                                 | 42 Assembly |          | 1        |