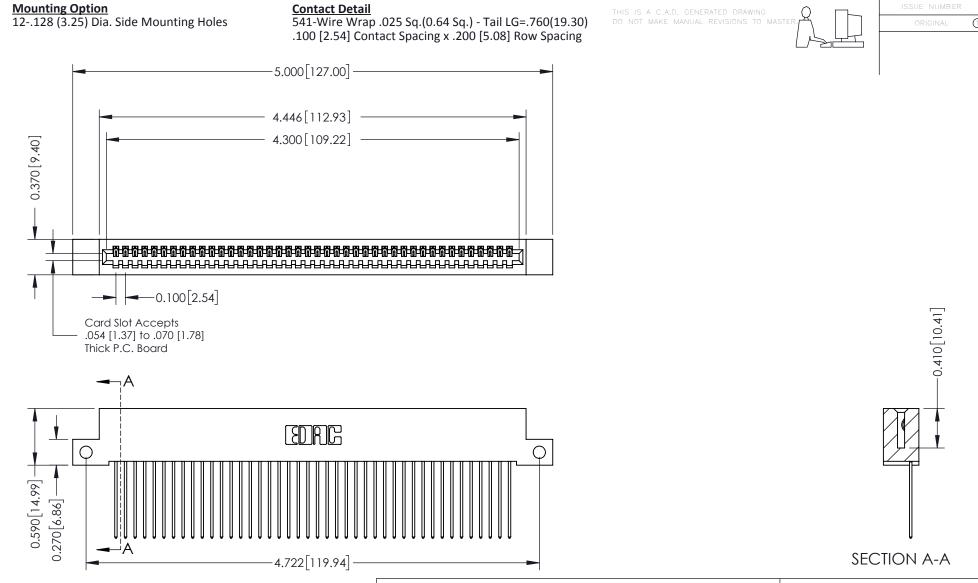

THIS IS A C.A.D. GENERATED DRAWING DO NOT MAKE MANUAL REVISIONS TO MASTER

ISSUE NUMBER

ORIGINAL

1

| 342 / 392 Card Edge Connector<br>Mounting Options |                                                                                                                                     | ACAD REFERENCE NO. 342 ENG MASTER |                         |        |  |
|---------------------------------------------------|-------------------------------------------------------------------------------------------------------------------------------------|-----------------------------------|-------------------------|--------|--|
|                                                   |                                                                                                                                     | DRAWN: J.LEE                      | DATE: <b>OCT. 06/09</b> |        |  |
|                                                   |                                                                                                                                     | CHECKED:                          | DATE:                   |        |  |
| EDAC INC                                          | ARE THE PROPERTY OF EDAC INC.,AND — SHALL NOT BE REPRODUCED,OR COPIED OR USED AS THE BASIS FOR THE MANUFACTURE OR SALE OF APPARATUS | SCALE: NTS                        | SHEET :                 | 3 OF 3 |  |
| TORONTO, ONTARIO                                  |                                                                                                                                     | DRAWING NUMBER                    | •                       | ISSUE  |  |
| YOUR CONNECTION TO QUALITY & SERVICE              |                                                                                                                                     | 342 Assembly                      |                         | 1      |  |