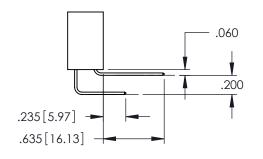

Contact Dimensions:
559-90 Degree Bend (Code 541 Contacts)
See Sheet 2 for Contact Code 555, 556, 558, 559, 560 Dimensions

.330[8.38] CARD SLOT .160[4.06] POINT OF CONTACT

SECTION A-A

1

- INSULATOR MATERIAL: THERMOPLASTIC PBT BLACK, UL 94V-0
- CONTACT MATERIAL; COPPER TIN ALLOY CONTACT PLATING: GOLD ON THE MATING AREA, TIN PLATING ON THE CONTACT TAILS, NICKEL UNDERPLATE

**Contact Code 558** 

Contact Code 559

Contact Code 560

INSULATOR MATERIAL: THERMOPLASTIC POLYESTER, UL 94V-0

DAP MATERIAL AVAILABLE UPON REQUEST

CONTACT MATERIAL; COPPER ALLOY

CONTACT PLATING: GOLD ON THE MATING AREA, TIN PLATING ON THE CONTACT TAILS, NICKEL UNDERPLATE

## 345/395 SERIES CARD EDGE CONNECTOR CONTACT CODE 555,556,558,559,560 DIMENSIONS

YOUR CONNECTION TO QUALITY & SERVICE

|    | ACAD REFERENCE NO. 345-ENG-MASTER |  |                  |        |  |
|----|-----------------------------------|--|------------------|--------|--|
|    | DRAWN: R.STA.MONICA               |  | DATE:MAY.16/2017 |        |  |
| J  | CHECKED:                          |  | DATE:            |        |  |
| ,  | SCALE: 1:1                        |  | SHEET            | 2 OF 2 |  |
| ED | DRAWING NUMBER                    |  |                  | ISSUE  |  |