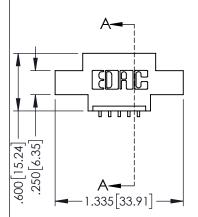

| 345/395 SERIES CARD EDGE CONNECTOR |
|------------------------------------|
| PART NUMBER: 345-005-559-602       |

YOUR CONNECTION TO QUALITY & SERVICE

CANADA

| THESE BRAWINGS AND SPECIFICATIONS                                                                           |
|-------------------------------------------------------------------------------------------------------------|
| THESE DRAWINGS AND SPECIFICATIONS                                                                           |
| ARE THE PROPERTY OF EDAC INC.,AND                                                                           |
| THESE DRAWINGS AND SPECIFICATIONS<br>ARE THE PROPERTY OF EDAC INC.,AND<br>SHALL NOT BE REPRODUCED,OR COPIED |
| OR USED AS THE BASIS FOR THE                                                                                |
| OR USED AS THE BASIS FOR THE MANUFACTURE OR SALE OF APPARATUS WITHOUT WRITTEN PERMISSION.                   |
| WITHOUT WRITTEN PERMISSION.                                                                                 |
|                                                                                                             |

| ACAD REFERENCE NO. 345-ENG-MASTER    |         |      |  |  |
|--------------------------------------|---------|------|--|--|
| DRAWN: R.STA.MONICA DATE:MAY.16/2017 |         |      |  |  |
| CHECKED:                             | DATE:   |      |  |  |
| SCALE: 1:1                           | SHEET 1 | OF 2 |  |  |
| DRAWING NUMBER                       | ISSUE   |      |  |  |
| 345-ENG-MASTER                       | 1       |      |  |  |