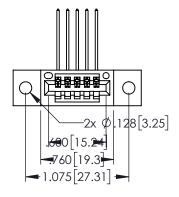

Contact Dimensions:
559-90 Degree Bend (Code 541 Contacts)
See Sheet 2 for Contact Code 555, 556, 558, 559, 560 Dimensions

.330[8.38] CARD SLOT .160[4.06] POINT OF CONTACT

SECTION A-A

1

- INSULATOR MATERIAL: THERMOPLASTIC PBT BLACK, UL 94V-0
- CONTACT MATERIAL; COPPER TIN ALLOY CONTACT PLATING: GOLD ON THE MATING AREA, TIN PLATING ON THE CONTACT TAILS, NICKEL UNDERPLATE

| ACAD REFERENCE NO. 345-ENG-MASTER    |         |      |  |  |
|--------------------------------------|---------|------|--|--|
| DRAWN: R.STA.MONICA DATE:MAY.16/2017 |         |      |  |  |
| CHECKED:                             | DATE:   |      |  |  |
| SCALE: 1:1                           | SHEET 1 | OF 2 |  |  |
| DRAWING NUMBER                       | ISSUE   |      |  |  |
| 345-ENG-MASTER                       | 1       |      |  |  |