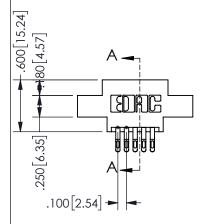

## SECTION A-A

345/395 SERIES CARD EDGE CONNECTOR PART NUMBER: 345-010-555-802

**EDAC INC** TORONTO, ONTARIO CANADA

THESE DRAWINGS AND SPECIFICATIONS ARE THE PROPERTY OF EDAC INC.,AND SHALL NOT BE REPRODUCED, OR COPIED OR USED AS THE BASIS FOR THE MANUFACTURE OR SALE OF APPARATUS WITHOUT WRITTEN PERMISSION.

| ACAD REFERENCE NO.  | 345-ENG-MASTER   |
|---------------------|------------------|
| DRAWN: R.STA.MONICA | DATE:MAY.16/2017 |
| CHECKED:            | DATE:            |
| SCALE: NTS          | SHEET 1 OF 2     |
| DRAWING NUMBER      | ISSUE            |
| 345-ENG-MASTER      | 1                |
|                     |                  |