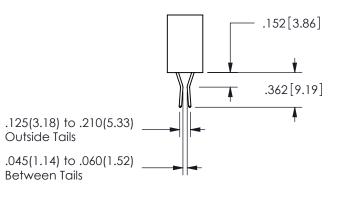

## <u>Contact Dimensions:</u> 555-Extender Board Bend (Code 500 Contacts) See Sheet 2 for Contact Code 555, 556, 558, 559, 560 **Dimensions**

.160 4.06 .330[8.38] POINT OF CARD SLOT CONTACT .370 9.4