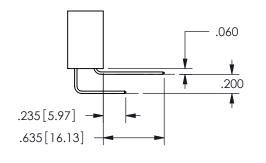

## <u>Contact Dimensions:</u> 555-Extender Board Bend (Code 500 Contacts) See Sheet 2 for Contact Code 555, 556, 558, 559, 560 **Dimensions**

.160 4.06 .330[8.38] POINT OF CARD SLOT CONTACT .370 9.4

ISSUE NUMBER ORIGINAL

1

**Contact Code 558** 

Contact Code 559

**Contact Code 560** 

INSULATOR MATERIAL: THERMOPLASTIC POLYESTER, UL 94V-0

DAP MATERIAL AVAILABLE UPON REQUEST

CONTACT MATERIAL; COPPER ALLOY CONTACT PLATING: GOLD ON THE MATING AREA, TIN PLATING ON THE CONTACT TAILS, NICKEL UNDERPLATE

345/395 SERIES CARD EDGE CONNECTOR CONTACT CODE 555,556,558,559,560 DIMENSIONS

YOUR CONNECTION TO QUALITY & SERVICE

**EDAC INC** TORONTO, ONTARIO CANADA

THESE DRAWINGS AND SPECIFICATIONS ARE THE PROPERTY OF EDAC INC.,AND SHALL NOT BE REPRODUCED, OR COPIED OR USED AS THE BASIS FOR THE MANUFACTURE OR SALE OF APPARATUS WITHOUT WRITTEN PERMISSION.

| ACAD REFERENCE NO.  | 345-ENG-MASTER   |
|---------------------|------------------|
| DRAWN: R.STA.MONICA | DATE:MAY.16/2017 |
| CHECKED:            | DATE:            |
| SCALE: 1:1          | SHEET 2 OF 2     |
| DRAWING NUMBER      | ISSUE            |
| 345-FNG-MASTER      | 1                |