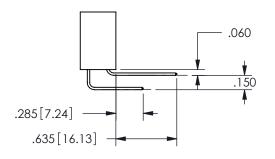

## <u>Contact Dimensions:</u> 555-Extender Board Bend (Code 500 Contacts) See Sheet 2 for Contact Code 555, 556, 558, 559, 560 **Dimensions**

.160 4.06 .330[8.38] POINT OF CARD SLOT CONTACT .370 9.4

ISSUE NUMBER ORIGINAL

1

**Contact Code 558** 

Contact Code 559

**Contact Code 560** 

INSULATOR MATERIAL: THERMOPLASTIC POLYESTER, UL 94V-0

DAP MATERIAL AVAILABLE UPON REQUEST

CONTACT MATERIAL; COPPER ALLOY CONTACT PLATING: GOLD ON THE MATING AREA, TIN PLATING ON THE CONTACT TAILS, NICKEL UNDERPLATE

345/395 SERIES CARD EDGE CONNECTOR CONTACT CODE 555,556,558,559,560 DIMENSIONS

YOUR CONNECTION TO QUALITY & SERVICE

**EDAC INC** TORONTO, ONTARIO CANADA

THESE DRAWINGS AND SPECIFICATIONS ARE THE PROPERTY OF EDAC INC.,AND SHALL NOT BE REPRODUCED, OR COPIED OR USED AS THE BASIS FOR THE MANUFACTURE OR SALE OF APPARATUS WITHOUT WRITTEN PERMISSION.

| ACAD REFERENCE NO.  | 345-ENG-MASTER   |
|---------------------|------------------|
| DRAWN: R.STA.MONICA | DATE:MAY.16/2017 |
| CHECKED:            | DATE:            |
| SCALE: 1:1          | SHEET 2 OF 2     |
| DRAWING NUMBER      | ISSUE            |
| 345-FNG-MASTER      | 1                |