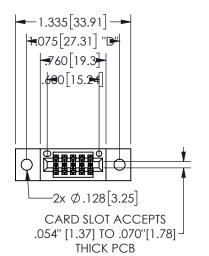

## SECTION A-A

345/395 SERIES CARD EDGE CONNECTOR PART NUMBER: 345-010-555-802

**EDAC INC** TORONTO, ONTARIO CANADA

THESE DRAWINGS AND SPECIFICATIONS ARE THE PROPERTY OF EDAC INC.,AND SHALL NOT BE REPRODUCED, OR COPIED OR USED AS THE BASIS FOR THE MANUFACTURE OR SALE OF APPARATUS WITHOUT WRITTEN PERMISSION.

| ACAD REFERENCE NO.  | 345-ENG-MASTER   |
|---------------------|------------------|
| DRAWN: R.STA.MONICA | DATE:MAY.16/2017 |
| CHECKED:            | DATE:            |
| SCALE: NTS          | SHEET 1 OF 2     |
| DRAWING NUMBER      | ISSUE            |
| 345-ENG-MASTER      | 1                |
|                     |                  |