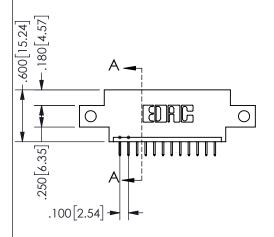

THIS IS A C.A.D. GENERATED DRAWING DO NOT MAKE MANUAL REVISIONS TO MASTER.

ISSUE NUMBER

ORIGINAL

1

-2.035[51.69] **−**1.460[37.08] **−** 1.300 [33.02] -CARD SLOT ACCEPTS .054" [1.37] TO .070"[1.78] <sup>\(\)</sup>

THICK PCB

<u>Contact Dimensions:</u>
524-P.C. Tail .018 Sq.(0.46 Sq.) - Tail LG=.175(4.45)
.100 (2.54) Contact Spacing x .200 (5.08) Row Spacing

.160 4.06 .330[8.38] POINT OF CARD SLOT CONTACT

## **SECTION A-A**

345/395 SERIES CARD EDGE CONNECTOR PART NUMBER: 345-012-524-612

**EDAC INC** TORONTO, ONTARIO CANADA

THESE DRAWINGS AND SPECIFICATIONS ARE THE PROPERTY OF EDAC INC.,AND SHALL NOT BE REPRODUCED, OR COPIED OR USED AS THE BASIS FOR THE MANUFACTURE OR SALE OF APPARATUS WITHOUT WRITTEN PERMISSION.