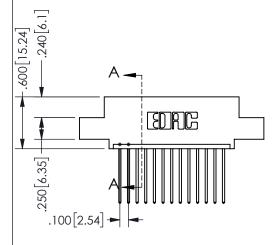

## SECTION A-A

ISSUE NUMBER ORIGINAL

1

**Contact Code 558** 

Contact Code 559

Contact Code 560

INSULATOR MATERIAL: THERMOPLASTIC POLYESTER, UL 94V-0 DAP MATERIAL AVAILABLE UPON REQUEST

CONTACT MATERIAL; COPPER ALLOY CONTACT PLATING: GOLD ON THE MATING AREA, TIN PLATING ON THE CONTACT TAILS, NICKEL UNDERPLATE