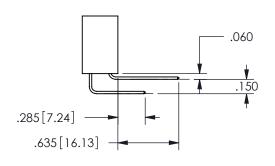

## <u>Contact Dimensions:</u> 542-Wire Wrap .025 Sq.(0.64 Sq.) - Tail LG=.645(16.38) .100 (2.54) Contact Spacing x .200 (5.08) Row Spacing

345/395 SERIES CARD EDGE CONNECTOR PART NUMBER: 345-013-542-404