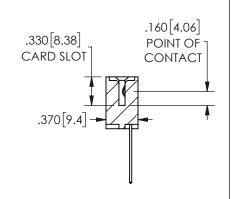

## SECTION A-A

ISSUE NUMBER ORIGINAL

1

**Contact Code 558** 

Contact Code 559

Contact Code 560

INSULATOR MATERIAL: THERMOPLASTIC POLYESTER, UL 94V-0 DAP MATERIAL AVAILABLE UPON REQUEST

CONTACT MATERIAL; COPPER ALLOY CONTACT PLATING: GOLD ON THE MATING AREA, TIN PLATING ON THE CONTACT TAILS, NICKEL UNDERPLATE