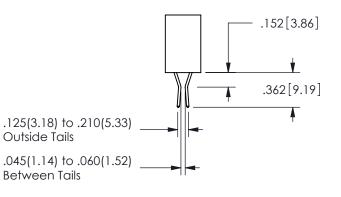

## <u>Contact Dimensions:</u> 542-Wire Wrap .025 Sq.(0.64 Sq.) - Tail LG=.645(16.38) .100 (2.54) Contact Spacing x .200 (5.08) Row Spacing

345/395 SERIES CARD EDGE CONNECTOR PART NUMBER: 345-013-542-404