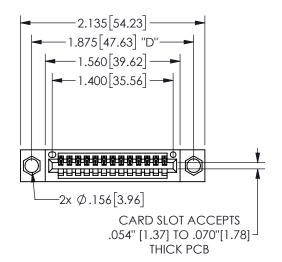

## <u>Contact Dimensions:</u> 542-Wire Wrap .025 Sq.(0.64 Sq.) - Tail LG=.645(16.38) .100 (2.54) Contact Spacing x .200 (5.08) Row Spacing

345/395 SERIES CARD EDGE CONNECTOR PART NUMBER: 345-013-542-404