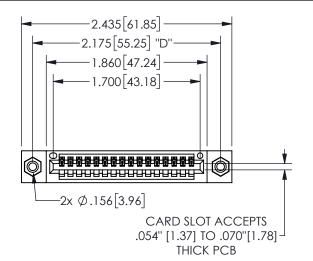

## **SECTION A-A**

345/395 SERIES CARD EDGE CONNECTOR PART NUMBER: 345-016-521-108

**EDAC INC** TORONTO, ONTARIO CANADA

THESE DRAWINGS AND SPECIFICATIONS ARE THE PROPERTY OF EDAC INC., AND SHALL NOT BE REPRODUCED, OR COPIED OR USED AS THE BASIS FOR THE MANUFACTURE OR SALE OF APPARATUS WITHOUT WRITTEN PERMISSION.

| ACAD REFERENCE NO.  | 345-ENG-MASTER   |
|---------------------|------------------|
| DRAWN: R.STA.MONICA | DATE:MAY.16/2017 |
| CHECKED:            | DATE:            |
| SCALE: NTS          | SHEET 1 OF 2     |
| DRAWING NUMBER      | ISSUE            |
| 345-ENG-MASTER      | 1                |
|                     |                  |