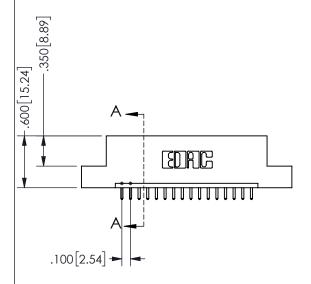

.160 4.06 .330[8.38] POINT OF CARD SLOT CONTACT

ORIGINAL 1

ISSUE NUMBER

**Contact Code 558** 

Contact Code 559

**Contact Code 560** 

- INSULATOR MATERIAL: THERMOPLASTIC POLYESTER, UL 94V-0 DAP MATERIAL AVAILABLE UPON REQUEST
- CONTACT MATERIAL; COPPER ALLOY

CONTACT PLATING: GOLD ON THE MATING AREA, TIN PLATING ON THE CONTACT TAILS, NICKEL UNDERPLATE

345/395 SERIES CARD EDGE CONNECTOR CONTACT CODE 555,556,558,559,560 DIMENSIONS

YOUR CONNECTION TO QUALITY & SERVICE

| ACAD REFERENCE NO.  | 345-ENG-MASTER   |
|---------------------|------------------|
| DRAWN: R.STA.MONICA | DATE:MAY.16/2017 |
| CHECKED:            | DATE:            |
| SCALE: 1:1          | SHEET 2 OF 2     |
| DRAWING NUMBER      | ISSUE            |
| 345-ENG-MASTER      | 1                |