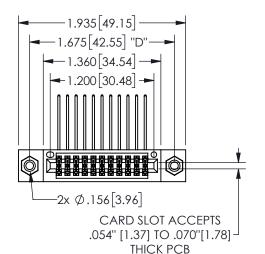

## **SECTION A-A**

345/395 SERIES CARD EDGE CONNECTOR PART NUMBER: 345-022-559-508

**EDAC INC** TORONTO, ONTARIO CANADA

THESE DRAWINGS AND SPECIFICATIONS ARE THE PROPERTY OF EDAC INC., AND SHALL NOT BE REPRODUCED, OR COPIED OR USED AS THE BASIS FOR THE MANUFACTURE OR SALE OF APPARATUS WITHOUT WRITTEN PERMISSION.

|  | ACAD REFERENCE NO. |              | 345-ENG-MASTER   |       |
|--|--------------------|--------------|------------------|-------|
|  | DRAWN:             | R.STA.MONICA | DATE:MAY.16/2017 |       |
|  | CHECKED            | ):           | DATE:            |       |
|  | SCALE:             | NTS          | SHEET            | OF 2  |
|  | DRAWING NUMBER     |              |                  | ISSUE |
|  | 345-ENG-MASTER     |              |                  | 1     |
|  |                    |              |                  |       |