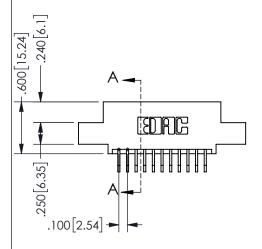

## 345/395 SERIES CARD EDGE CONNECTOR CONTACT CODE 555,556,558,559,560 DIMENSIONS

YOUR CONNECTION TO QUALITY & SERVICE

**EDAC INC** TORONTO, ONTARIO CANADA

THESE DRAWINGS AND SPECIFICATIONS ARE THE PROPERTY OF EDAC INC.,AND SHALL NOT BE REPRODUCED, OR COPIED OR USED AS THE BASIS FOR THE MANUFACTURE OR SALE OF APPARATUS WITHOUT WRITTEN PERMISSION.

|  | ACAD REFERENCE NO.  | 345-ENG-MASTER   |  |  |
|--|---------------------|------------------|--|--|
|  | DRAWN: R.STA.MONICA | DATE:MAY.16/2017 |  |  |
|  | CHECKED:            | DATE:            |  |  |
|  | SCALE: 1:1          | SHEET 2 OF 2     |  |  |
|  | DRAWING NUMBER      | ISSUE            |  |  |
|  | 345-ENG-MASTER      | 1                |  |  |