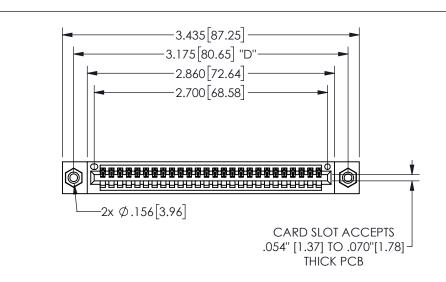

THIS IS A C.A.D. GENERATED DRAWING DO NOT MAKE MANUAL REVISIONS TO MASTER.

ISSUE NUMBER

1

ORIGINAL

.160 4.06 .330[8.38] POINT OF CARD SLOT CONTACT

.240[6.1] 600 15.24 250 [6.35] .100[2.54]

<u>Contact Dimensions:</u>
524-P.C. Tail .018 Sq.(0.46 Sq.) - Tail LG=.175(4.45)
.100 (2.54) Contact Spacing x .200 (5.08) Row Spacing

345/395 SERIES CARD EDGE CONNECTOR PART NUMBER: 345-026-524-408

YOUR CONNECTION TO QUALITY & SERVICE

**EDAC INC** TORONTO, ONTARIO CANADA

ARE THE PROPERTY OF EDAC INC.,AND SHALL NOT BE REPRODUCED, OR COPIED OR USED AS THE BASIS FOR THE MANUFACTURE OR SALE OF APPARATUS WITHOUT WRITTEN PERMISSION.