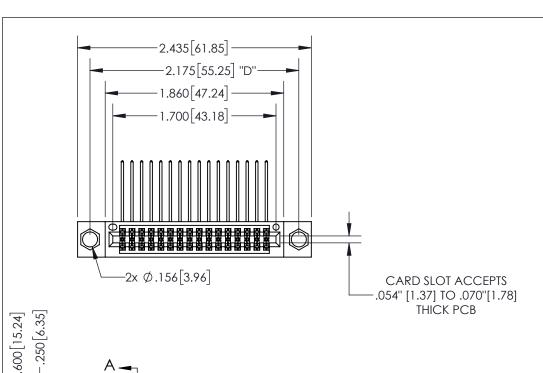

THIS IS A C.A.D. GENERATED DRAWING DO NOT MAKE MANUAL REVISIONS TO MASTER.

ISSUE NUMBER

ORIGINAL

1

.330[8.38] -.370[9.4] .160 4.06 **CARD SLOT** POINT OF CONTACT -.150 3.81

SECTION A-A

## EDAG .100[2.54]

**Contact Dimensions:** 559-90 Degree Bend (Code 541 Contacts) See Sheet 2 for Contact Code 555, 556, 558, 559, 560 Dimensions

INSULATOR MATERIAL: THERMOPLASTIC PBT, UL 94V-0 CONTACT MATERIAL; COPPER TIN ALLOY CONTACT PLATING: GOLD ON THE MATING AREA, TIN PLATING ON THE CONTACT TAILS, NICKEL UNDERPLATE

## 345/395 SERIES CARD EDGE CONNECTOR PART NUMBER: 345-032-559-804

YOUR CONNECTION TO QUALITY & SERVICE

**EDAC INC** TORONTO, ONTARIO CANADA

THESE DRAWINGS AND SPECIFICATIONS ARE THE PROPERTY OF EDAC INC.,AND SHALL NOT BE REPRODUCED, OR COPIED OR USED AS THE BASIS FOR THE MANUFACTURE OR SALE OF APPARATUS WITHOUT WRITTEN PERMISSION.

| ACAD REFERENCE NO.  | 345-ENG-MASTER   |
|---------------------|------------------|
| DRAWN: R.STA.MONICA | DATE:MAY.16/2017 |
| CHECKED:            | DATE:            |
| SCALE: 1:1          | SHEET 1 OF 2     |
| DRAWING NUMBER      | ISSUE            |
| 345-ENG-MASTER      | 1                |