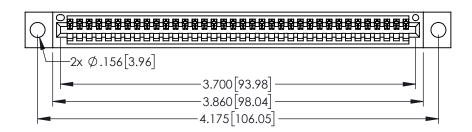

<u>Contact Dimensions:</u>
525-P.C. Tail .018 Sq.(0.46 Sq.) - Tail LG=.150(3.81)
.100 (2.54) Contact Spacing x .200 (5.08) Row Spacing

INSULATOR MATERIAL: THERMOPLASTIC PBT BLACK, UL 94V-0

CONTACT MATERIAL; COPPER TIN ALLOY CONTACT PLATING: GOLD ON THE MATING AREA, TIN PLATING ON THE CONTACT TAILS, NICKEL UNDERPLATE

345/395 SERIES CARD EDGE CONNECTOR PART NUMBER: 345-036-525-404

CANADA

| ACAD REFERENCE NO. 345-ENG-MASTER |                  |       |  |
|-----------------------------------|------------------|-------|--|
| DRAWN: R.STA.MONICA               | DATE:MAY.16/2017 |       |  |
| CHECKED:                          | DATE:            |       |  |
| SCALE: 1:1                        | SHEET 1          | OF 2  |  |
| DRAWING NUMBER                    |                  | ISSUE |  |
| 345-ENG-MASTER                    | 1                |       |  |