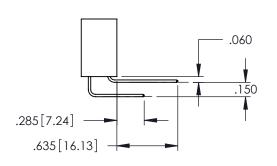

<u>Contact Dimensions:</u>
525-P.C. Tail .018 Sq.(0.46 Sq.) - Tail LG=.150(3.81)
.100 (2.54) Contact Spacing x .200 (5.08) Row Spacing

INSULATOR MATERIAL: THERMOPLASTIC PBT BLACK, UL 94V-0

CONTACT MATERIAL; COPPER TIN ALLOY CONTACT PLATING: GOLD ON THE MATING AREA, TIN PLATING ON THE CONTACT TAILS, NICKEL UNDERPLATE

345/395 SERIES CARD EDGE CONNECTOR PART NUMBER: 345-036-525-404

CANADA

| ACAD REFERENCE NO. 345-ENG-MASTER |                  |       |  |
|-----------------------------------|------------------|-------|--|
| DRAWN: R.STA.MONICA               | DATE:MAY.16/2017 |       |  |
| CHECKED:                          | DATE:            |       |  |
| SCALE: 1:1                        | SHEET 1          | OF 2  |  |
| DRAWING NUMBER                    |                  | ISSUE |  |
| 345-ENG-MASTER                    | 1                |       |  |