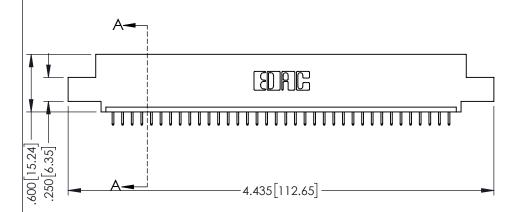

<u>Contact Dimensions:</u>
525-P.C. Tail .018 Sq.(0.46 Sq.) - Tail LG=.150(3.81)
.100 (2.54) Contact Spacing x .200 (5.08) Row Spacing

INSULATOR MATERIAL: THERMOPLASTIC PBT BLACK, UL 94V-0

CONTACT MATERIAL; COPPER TIN ALLOY CONTACT PLATING: GOLD ON THE MATING AREA, TIN PLATING ON THE CONTACT TAILS, NICKEL UNDERPLATE

345/395 SERIES CARD EDGE CONNECTOR PART NUMBER: 345-036-525-404

CANADA

| ACAD REFERENCE NO. 345-ENG-MASTER |                  |       |  |
|-----------------------------------|------------------|-------|--|
| DRAWN: R.STA.MONICA               | DATE:MAY.16/2017 |       |  |
| CHECKED:                          | DATE:            |       |  |
| SCALE: 1:1                        | SHEET 1          | OF 2  |  |
| DRAWING NUMBER                    |                  | ISSUE |  |
| 345-ENG-MASTER                    | 1                |       |  |