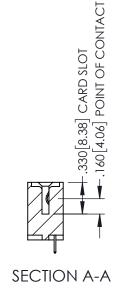

345-ENG-MASTER

.107 [2.72] .082 [2.08] .157 [4] .232 [5.89] .125(3.18) to .210(5.33) .125(3.18) to .210(5.33) Outside Tails Outside Tails .045(1.14) to .060(1.52) .045(1.14) to .060(1.52) Between Tails Between Tails **Contact Code 555 Contact Code 556** 

**Contact Code 558** 

## **Contact Code 559**

Contact Code 560

INSULATOR MATERIAL: THERMOPLASTIC POLYESTER, UL 94V-0

DAP MATERIAL AVAILABLE UPON REQUEST

CONTACT MATERIAL; COPPER ALLOY

CONTACT PLATING: GOLD ON THE MATING AREA, TIN PLATING ON THE CONTACT TAILS, NICKEL UNDERPLATE