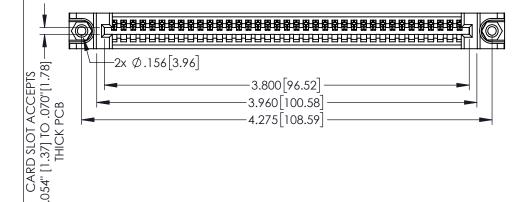

<u>Contact Dimensions:</u>
525-P.C. Tail .018 Sq.(0.46 Sq.) - Tail LG=.150(3.81)
.100 (2.54) Contact Spacing x .200 (5.08) Row Spacing

1

.160[4.06] POINT OF CONTACT CARD SLOT .330[8.38] **SECTION A-A** 

INSULATOR MATERIAL: THERMOPLASTIC PBT BLACK, UL 94V-0

CONTACT MATERIAL; COPPER TIN ALLOY

CONTACT PLATING: GOLD ON THE MATING AREA, TIN PLATING ON THE CONTACT TAILS, NICKEL UNDERPLATE

| 345/395 SERIES CARD EDGE CONNECTOR |
|------------------------------------|
| PART NUMBER: 345-037-525-488       |