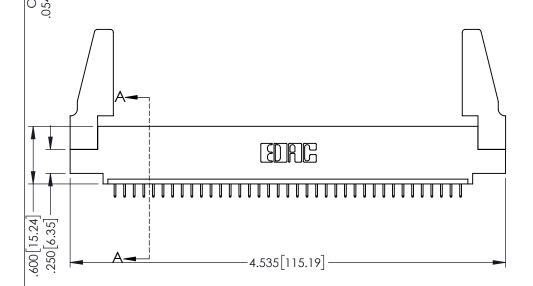

INSULATOR MATERIAL: THERMOPLASTIC PBT BLACK, UL 94V-0

CONTACT MATERIAL; COPPER TIN ALLOY

CONTACT PLATING: GOLD ON THE MATING AREA, TIN PLATING ON THE CONTACT TAILS, NICKEL UNDERPLATE

| 345/395 SERIES CARD EDGE CONNECTOR |
|------------------------------------|
| PART NUMBER: 345-037-525-488       |