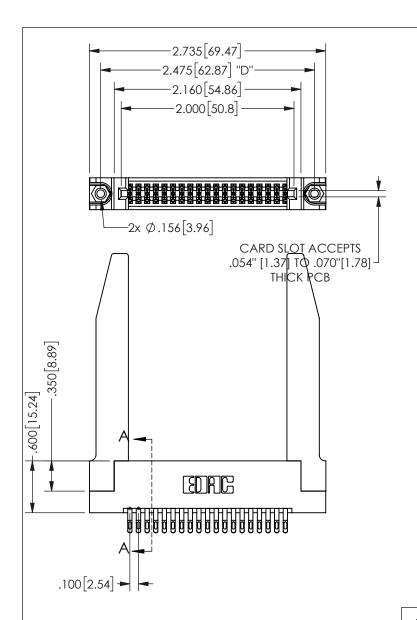

## SECTION A-A

345-ENG-MASTER

345/395 SERIES CARD EDGE CONNECTOR PART NUMBER: 345-038-555-278

YOUR CONNECTION TO QUALITY & SERVICE

**EDAC INC** TORONTO, ONTARIO CANADA

ARE THE PROPERTY OF EDAC INC.,AND SHALL NOT BE REPRODUCED, OR COPIED OR USED AS THE BASIS FOR THE MANUFACTURE OR SALE OF APPARATUS WITHOUT WRITTEN PERMISSION.

THESE DRAWINGS AND SPECIFICATIONS

|  | DRAWN: R.STA.MONICA | DATE:MAY.16/2017 |
|--|---------------------|------------------|
|  | CHECKED:            | DATE:            |
|  | SCALE: NTS          | SHEET 1 OF 2     |
|  | DRAWING NUMBER      | ISSUE            |
|  | 345-ENG-MASTER      | 1                |