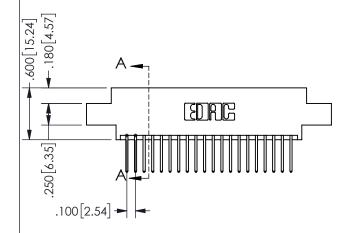

THIS IS A C.A.D. GENERATED DRAWING -2.835[72.01] DO NOT MAKE MANUAL REVISIONS TO MASTER. 2.575[65.41] "D" -2.260 [57.4] 2.100 53.34

-2x Ø.156[3.96]

CARD SLOT ACCEPTS .054" [1.37] TO .070"[1.78] <sup>\(\)</sup> THICK PCB

> 345/395 SERIES CARD EDGE CONNECTOR PART NUMBER: 345-040-523-807

SECTION A-A ACAD REFERENCE NO. 345-ENG-MASTER DRAWN: R.STA.MONICA DATE:MAY.16/2017 CHECKED: DATE: SCALE: NTS OF 2 SHEET 1 DRAWING NUMBER **ISSUE** 345-ENG-MASTER

**Contact Dimensions:** 523-P.C. Tail .025 Sq.(0.64 Sq.) - Tail LG=.390(9.91) .100 (2.54) Contact Spacing x .200 (5.08) Row Spacing

.160 4.06 .330[8.38] POINT OF **CARD SLOT** CONTACT .370 9.4

ORIGINAL 1