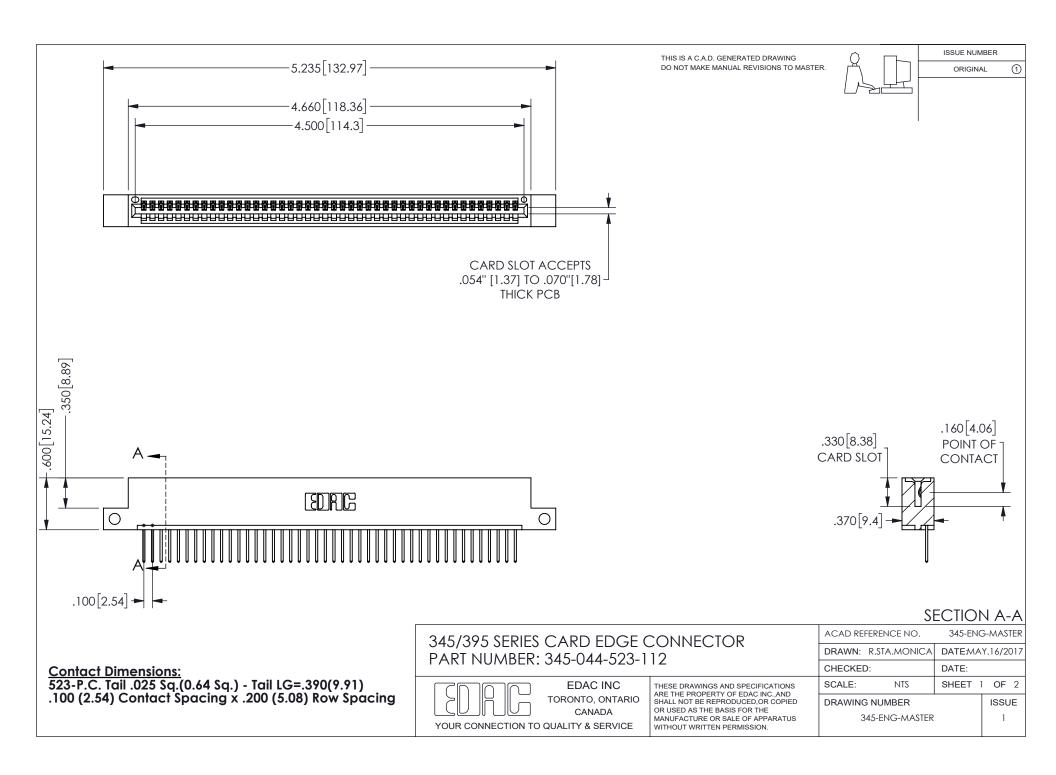

ISSUE NUMBER ORIGINAL

1

**Contact Code 558** 

Contact Code 559

Contact Code 560

INSULATOR MATERIAL: THERMOPLASTIC POLYESTER, UL 94V-0 DAP MATERIAL AVAILABLE UPON REQUEST

CONTACT MATERIAL; COPPER ALLOY

CONTACT PLATING: GOLD ON THE MATING AREA, TIN PLATING ON THE CONTACT TAILS, NICKEL UNDERPLATE

## 345/395 SERIES CARD EDGE CONNECTOR CONTACT CODE 555,556,558,559,560 DIMENSIONS

YOUR CONNECTION TO QUALITY & SERVICE

**EDAC INC** TORONTO, ONTARIO CANADA

THESE DRAWINGS AND SPECIFICATIONS ARE THE PROPERTY OF EDAC INC.,AND SHALL NOT BE REPRODUCED, OR COPIED OR USED AS THE BASIS FOR THE MANUFACTURE OR SALE OF APPARATUS WITHOUT WRITTEN PERMISSION.

| ACAD REFERENCE NO.  | 345-ENG-MASTER   |
|---------------------|------------------|
| DRAWN: R.STA.MONICA | DATE:MAY.16/2017 |
| CHECKED:            | DATE:            |
| SCALE: 1:1          | SHEET 2 OF 2     |
| DRAWING NUMBER      | ISSUE            |
| 345-ENG-MASTER      | 1                |