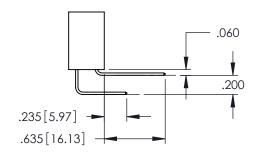

**Contact Code 558** 

Contact Code 559

Contact Code 560

- INSULATOR MATERIAL: THERMOPLASTIC POLYESTER, UL 94V-0 DAP MATERIAL AVAILABLE UPON REQUEST

CONTACT MATERIAL; COPPER ALLOY CONTACT PLATING: GOLD ON THE MATING AREA, TIN PLATING ON THE CONTACT TAILS, NICKEL UNDERPLATE

345/395 SERIES CARD EDGE CONNECTOR CONTACT CODE 555,556,558,559,560 DIMENSIONS

YOUR CONNECTION TO QUALITY & SERVICE

|   | DRAWN: R.STA.MONICA | DATE:MAY.16/2017 |  |  |
|---|---------------------|------------------|--|--|
| , | CHECKED:            | DATE:            |  |  |
|   | SCALE: 1:1          | SHEET 2 OF 2     |  |  |
| D | DRAWING NUMBER      | ISSUE            |  |  |
|   | 345-ENG-MASTER      | 1                |  |  |