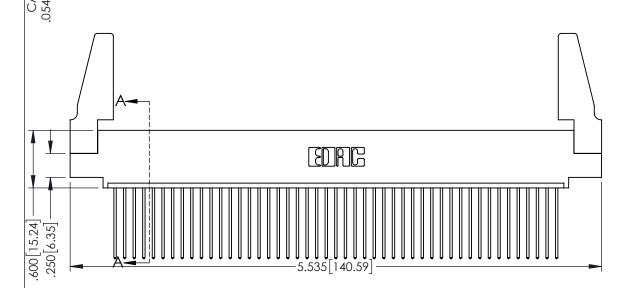

Contact Dimensions: 541-Wire Wrap .025 Sq.(0.64 Sq.) - Tail LG=.750(19.05) .100 (2.54) Contact Spacing x .200 (5.08) Row Spacing

THIS IS A C.A.D. GENERATED DRAWING
DO NOT MAKE MANUAL REVISIONS TO MAS

ORIGINAL

1

SECTION A-A

INSULATOR MATERIAL: THERMOPLASTIC PBT BLACK, UL 94V-0

CONTACT MATERIAL; COPPER TIN ALLOY

CONTACT PLATING: GOLD ON THE MATING AREA, TIN PLATING ON THE CONTACT TAILS, NICKEL UNDERPLATE

| 345/395 SERIES CARD EDGE CONNECTOR |
|------------------------------------|
| PART NUMBER: 345-047-541-488       |