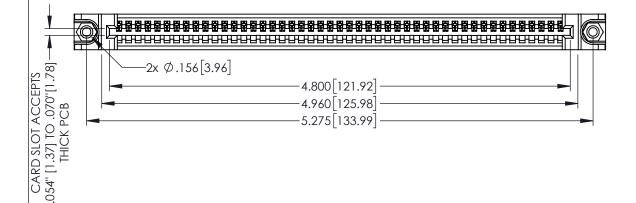

Contact Dimensions: 541-Wire Wrap .025 Sq.(0.64 Sq.) - Tail LG=.750(19.05) .100 (2.54) Contact Spacing x .200 (5.08) Row Spacing

THIS IS A C.A.D. GENERATED DRAWING
DO NOT MAKE MANUAL REVISIONS TO MAS

ORIGINAL

1

SECTION A-A

INSULATOR MATERIAL: THERMOPLASTIC PBT BLACK, UL 94V-0

CONTACT MATERIAL; COPPER TIN ALLOY

CONTACT PLATING: GOLD ON THE MATING AREA, TIN PLATING ON THE CONTACT TAILS, NICKEL UNDERPLATE

| 345/395 SERIES CARD EDGE CONNECTOR |
|------------------------------------|
| PART NUMBER: 345-047-541-488       |