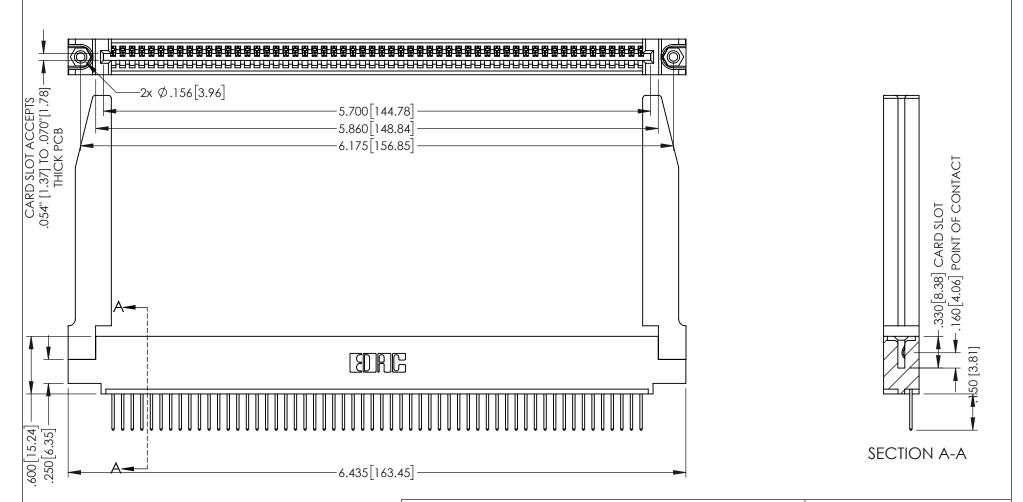

<u>Contact Dimensions:</u>
523-P.C. Tail .025 Sq.(0.64 Sq.) - Tail LG=.390(9.91)
.100 (2.54) Contact Spacing x .200 (5.08) Row Spacing

1

INSULATOR MATERIAL: THERMOPLASTIC PBT BLACK, UL 94V-0

CONTACT MATERIAL; COPPER TIN ALLOY CONTACT PLATING: GOLD ON THE MATING AREA, TIN PLATING

ON THE CONTACT TAILS, NICKEL UNDERPLATE

345/395 SERIES CARD EDGE CONNECTOR PART NUMBER: 345-056-523-478

YOUR CONNECTION TO QUALITY & SERVICE

|                                                                                                                             | _ |
|-----------------------------------------------------------------------------------------------------------------------------|---|
| THESE DRAWINGS AND SPECIFICATIONS ARE THE PROPERTY OF EDAC INC.,AND                                                         | U |
| SHALL NOT BE REPRODUCED OR COPIED OR USED AS THE BASIS FOR THE MANUFACTURE OR SALE OF APPARATUS WITHOUT WRITTEN PERMISSION. | - |