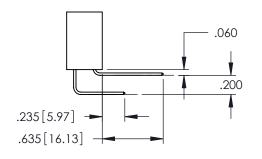

**Contact Code 558** 

Contact Code 559

**Contact Code 560** 

INSULATOR MATERIAL: THERMOPLASTIC POLYESTER, UL 94V-0 DAP MATERIAL AVAILABLE UPON REQUEST

CONTACT MATERIAL; COPPER ALLOY CONTACT PLATING: GOLD ON THE MATING AREA, TIN PLATING ON THE CONTACT TAILS, NICKEL UNDERPLATE