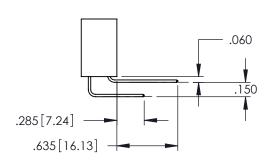

**Contact Code 558** 

Contact Code 559

**Contact Code 560** 

INSULATOR MATERIAL: THERMOPLASTIC POLYESTER, UL 94V-0 DAP MATERIAL AVAILABLE UPON REQUEST

CONTACT MATERIAL; COPPER ALLOY CONTACT PLATING: GOLD ON THE MATING AREA, TIN PLATING ON THE CONTACT TAILS, NICKEL UNDERPLATE