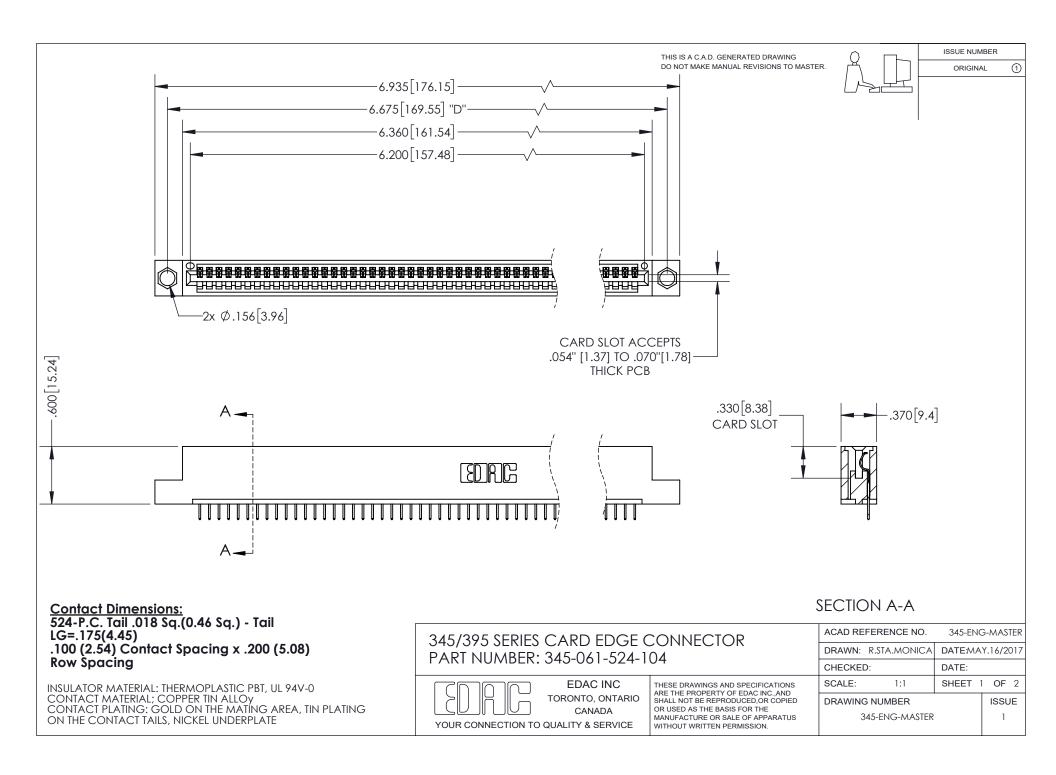

ISSUE NUMBER ORIGINAL

1

**Contact Code 558** 

**Contact Code 559** 

Contact Code 560

- INSULATOR MATERIAL: THERMOPLASTIC POLYESTER, UL 94V-0
- DAP MATERIAL AVAILABLE UPON REQUEST
- CONTACT MATERIAL; COPPER ALLOY

CONTACT PLATING: GOLD ON THE MATING AREA, TIN PLATING ON THE CONTACT TAILS, NICKEL UNDERPLATE

\*FOR ALL OTHER SPECIFICATIONS REFER TO SHEET 3\*

## 345/395 SERIES CARD EDGE CONNECTOR CONTACT CODE 555,556,558,559,560 DIMENSIONS

YOUR CONNECTION TO QUALITY & SERVICE

**EDAC INC** TORONTO, ONTARIO CANADA

THESE DRAWINGS AND SPECIFICATIONS ARE THE PROPERTY OF EDAC INC.,AND SHALL NOT BE REPRODUCED, OR COPIED OR USED AS THE BASIS FOR THE MANUFACTURE OR SALE OF APPARATUS WITHOUT WRITTEN PERMISSION.