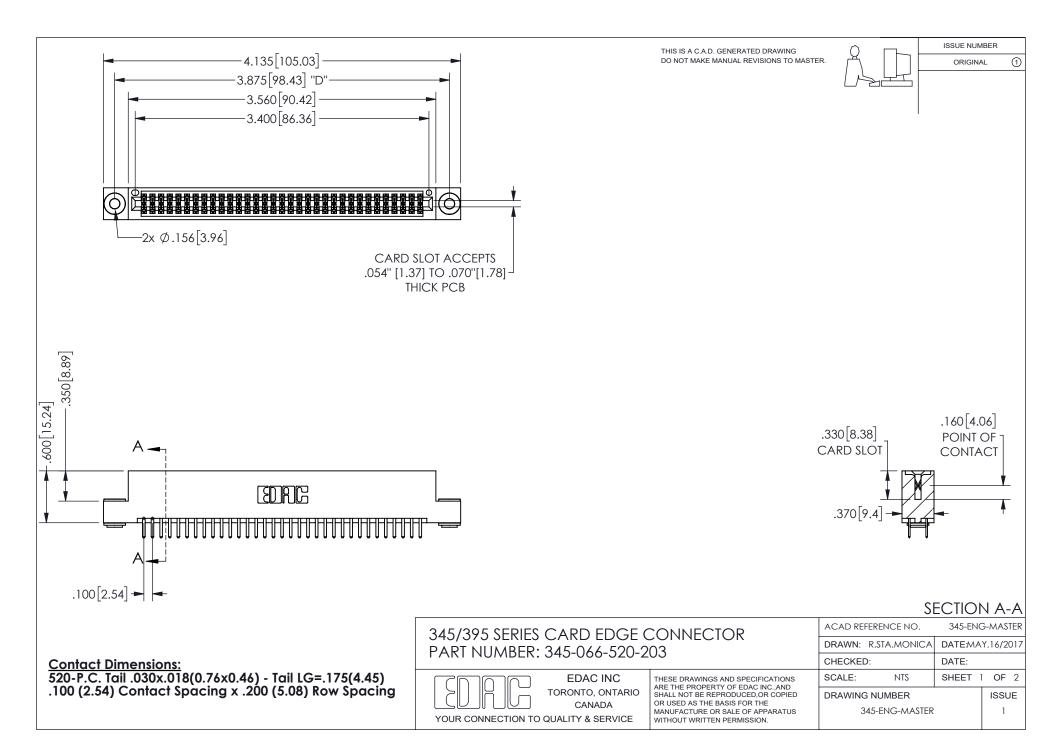

## 345/395 SERIES CARD EDGE CONNECTOR CONTACT CODE 555,556,558,559,560 DIMENSIONS

YOUR CONNECTION TO QUALITY & SERVICE

**EDAC INC** TORONTO, ONTARIO CANADA

THESE DRAWINGS AND SPECIFICATIONS ARE THE PROPERTY OF EDAC INC.,AND SHALL NOT BE REPRODUCED, OR COPIED OR USED AS THE BASIS FOR THE MANUFACTURE OR SALE OF APPARATUS WITHOUT WRITTEN PERMISSION.