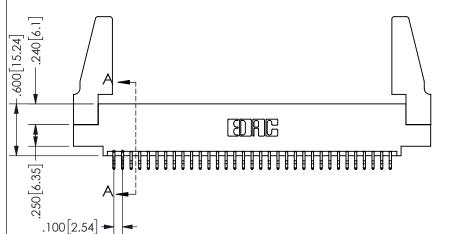

THIS IS A C.A.D. GENERATED DRAWING DO NOT MAKE MANUAL REVISIONS TO MASTER.

ISSUE NUMBER

ORIGINAL

1

.160 4.06 .330[8.38] POINT OF CARD SLOT CONTACT

<u>Contact Dimensions:</u>
556-Extender Board Bend (Code 520 Contacts)
See Sheet 2 for Contact Code 555, 556, 558, 559, 560 **Dimensions** 

SECTION A-A

ISSUE NUMBER ORIGINAL

1

**Contact Code 558** 

Contact Code 559

**Contact Code 560** 

INSULATOR MATERIAL: THERMOPLASTIC POLYESTER, UL 94V-0 DAP MATERIAL AVAILABLE UPON REQUEST

CONTACT MATERIAL; COPPER ALLOY

CONTACT PLATING: GOLD ON THE MATING AREA, TIN PLATING ON THE CONTACT TAILS, NICKEL UNDERPLATE

## 345/395 SERIES CARD EDGE CONNECTOR CONTACT CODE 555,556,558,559,560 DIMENSIONS

YOUR CONNECTION TO QUALITY & SERVICE

**EDAC INC** TORONTO, ONTARIO CANADA

THESE DRAWINGS AND SPECIFICATIONS ARE THE PROPERTY OF EDAC INC.,AND SHALL NOT BE REPRODUCED, OR COPIED OR USED AS THE BASIS FOR THE MANUFACTURE OR SALE OF APPARATUS WITHOUT WRITTEN PERMISSION.