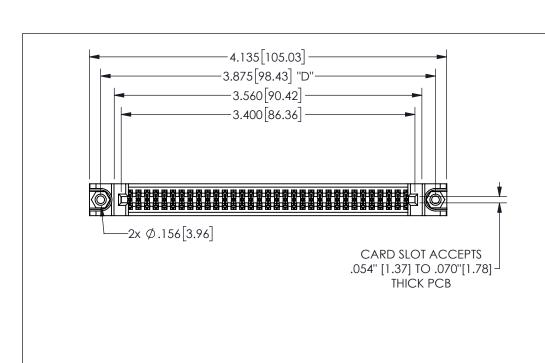

| 345/395 SERIES CARD EDGE CONNECTOR |
|------------------------------------|
| PART NUMBER: 345-066-556-588       |

YOUR CONNECTION TO QUALITY & SERVICE

**EDAC INC** TORONTO, ONTARIO CANADA

THESE DRAWINGS AND SPECIFICATIONS ARE THE PROPERTY OF EDAC INC.,AND SHALL NOT BE REPRODUCED,OR COPIED OR USED AS THE BASIS FOR THE MANUFACTURE OR SALE OF APPARATUS WITHOUT WRITTEN PERMISSION.

| ACAD REFERENCE NO. |               | 345-ENG-MASTER |           |
|--------------------|---------------|----------------|-----------|
| DRAWN:             | R.STA.MONICA  | DATE:MA        | Y.16/2017 |
| CHECKED:           |               | DATE:          |           |
| SCALE:             | NTS           | SHEET          | OF 2      |
| DRAWING            | NUMBER        |                | ISSUE     |
| 3                  | 45-ENG-MASTER |                | 1         |