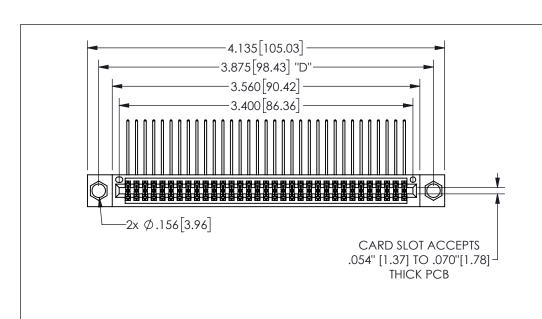

<u>Contact Dimensions:</u>
558-90 Degree Bend (Code 541 Contacts)
See Sheet 2 for Contact Code 555, 556, 558, 559, 560 **Dimensions** 

345/395 SERIES CARD EDGE CONNECTOR PART NUMBER: 345-066-558-504

YOUR CONNECTION TO QUALITY & SERVICE

**EDAC INC** TORONTO, ONTARIO CANADA

THESE DRAWINGS AND SPECIFICATIONS ARE THE PROPERTY OF EDAC INC.,AND SHALL NOT BE REPRODUCED,OR COPIED OR USED AS THE BASIS FOR THE MANUFACTURE OR SALE OF APPARATUS WITHOUT WRITTEN PERMISSION.