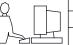

INSULATOR MATERIAL: THERMOPLASTIC PBT BLACK, UL 94V-0 CONTACT MATERIAL; COPPER TIN ALLOY

CONTACT PLATING: GOLD ON THE MATING AREA, TIN PLATING ON THE CONTACT TAILS, NICKEL UNDERPLATE

YOUR CONNECTION TO QUALITY & SERVICE

| ACAD REFERENCE NO. 345-ENG-MASTER |                  |
|-----------------------------------|------------------|
| DRAWN: R.STA.MONICA               | DATE:MAY.16/2017 |
| CHECKED:                          | DATE:            |
| SCALE: 1:1                        | SHEET 1 OF 2     |
| DRAWING NUMBER                    | ISSUE            |
| 345-ENG-MASTER                    | 1                |