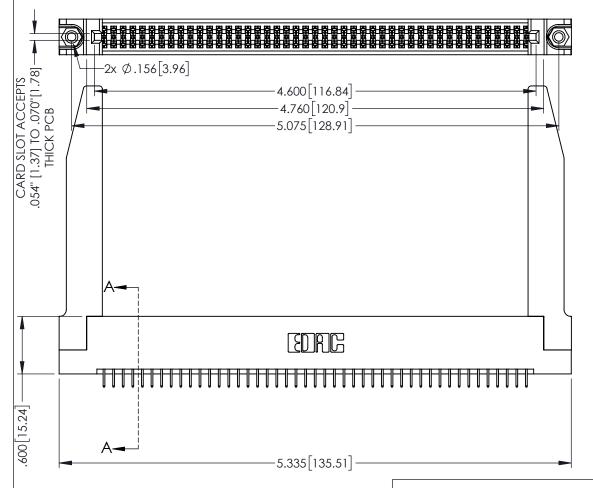

<u>Contact Dimensions:</u>
525-P.C. Tail .018 Sq.(0.46 Sq.) - Tail LG=.150(3.81)
.100 (2.54) Contact Spacing x .200 (5.08) Row Spacing

1

.160[4.06] POINT OF CONTACT CARD SLOT 330 [8.38] **SECTION A-A** 

INSULATOR MATERIAL: THERMOPLASTIC PBT BLACK, UL 94V-0

CONTACT MATERIAL; COPPER TIN ALLOY

CONTACT PLATING: GOLD ON THE MATING AREA, TIN PLATING ON THE CONTACT TAILS, NICKEL UNDERPLATE

345/395 SERIES CARD EDGE CONNECTOR PART NUMBER: 345-090-525-278