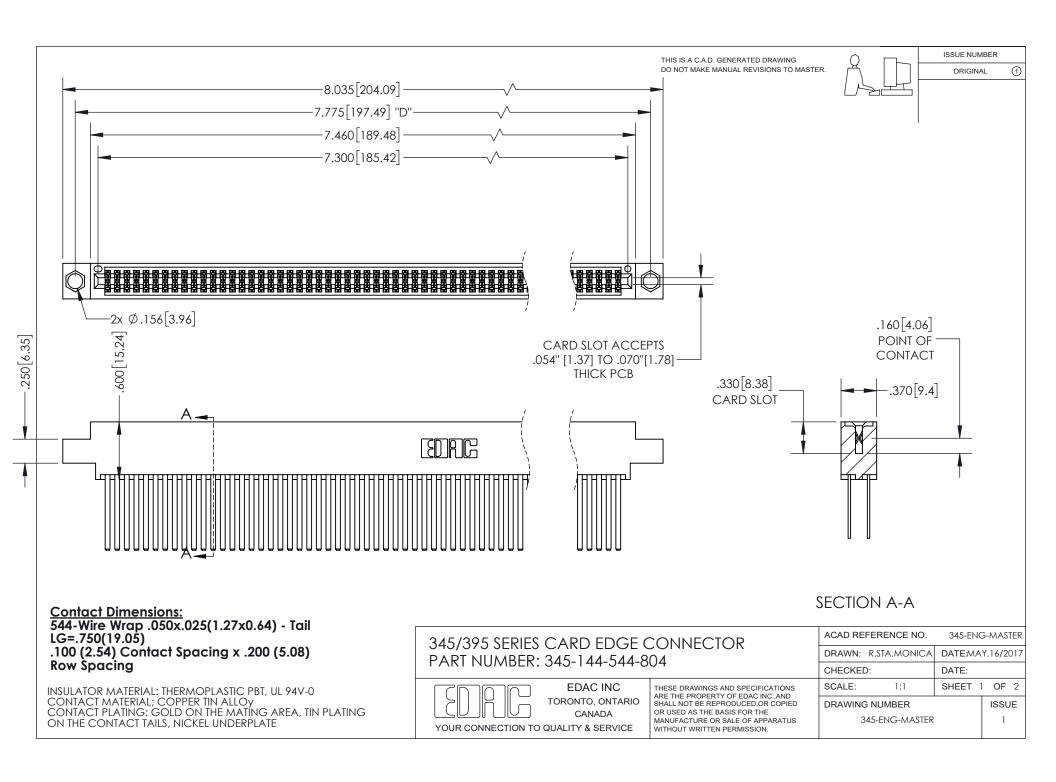

ISSUE NUMBER ORIGINAL

1

**Contact Code 558** 

**Contact Code 559** 

Contact Code 560

- INSULATOR MATERIAL: THERMOPLASTIC POLYESTER, UL 94V-0
- DAP MATERIAL AVAILABLE UPON REQUEST
- CONTACT MATERIAL; COPPER ALLOY