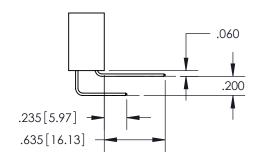

ISSUE NUMBER ORIGINAL

1

**Contact Code 558** 

**Contact Code 559** 

Contact Code 560

- INSULATOR MATERIAL: THERMOPLASTIC POLYESTER, UL 94V-0
- DAP MATERIAL AVAILABLE UPON REQUEST
- CONTACT MATERIAL; COPPER ALLOY