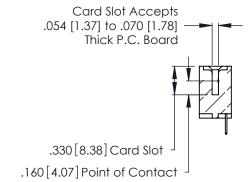

THIS IS A C.A.D. GENERATED DRAWING DO NOT MAKE MANUAL REVISIONS TO MASTER.

ISSUE NUMBER

ORIGINAL

1

**Contact Code 555** 

Contact Code 556

**Contact Code 558** 

**Contact Code 559** 

**Contact Code 560** 

INSULATOR MATERIAL: THERMOPLASTIC POLYESTER, UL 94V-0 CONTACT MATERIAL; COPPER, NICKEL, TIN ALLOY CA-725 CONTACT PLATING: GOLD ON THE MATING AREA, TIN-LEAD

ON THE CONTACT TAILS, NICKEL UNDERPLATE

346/396 SERIES CARD EDGE CONNECTOR CONTACT CODE 555,556,558,559,560 DIMENSIONS

YOUR CONNECTION TO QUALITY & SERVICE

**EDAC INC** TORONTO, ONTARIO CANADA

THESE DRAWINGS AND SPECIFICATIONS ARE THE PROPERTY OF EDAC INC.,AND SHALL NOT BE REPRODUCED, OR COPIED OR USED AS THE BASIS FOR THE MANUFACTURE OR SALE OF APPARATUS WITHOUT WRITTEN PERMISSION.

| · | ACAD REFERENCE NO. | 346-ENG-MASTER   |
|---|--------------------|------------------|
|   | DRAWN: J.LEE       | DATE: APR. 22/09 |
|   | CHECKED:           | DATE:            |
|   | SCALE: 1:1         | SHEET 2 OF 2     |
|   | DRAWING NUMBER     | ISSUE            |
|   | 346-ENG-MASTER     | 1                |