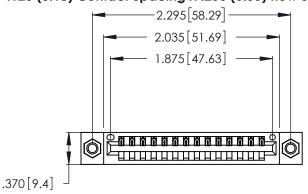

<u>Contact Dimensions:</u>
520-P.C. Tail .030x.018 (0.76x0.46) - Tail LG. = .175 (4.45) .125 (3.18) Contact Spacing x .250 (6.35) Row Spacing

- INSULATOR MATERIAL: THERMOPLASTIC POLYESTER, UL 94V-0 CONTACT MATERIAL; COPPER, NICKEL, TIN\_ALLOY CA-725
- CONTACT PLATING: GOLD ON THE MATING AREA, TIN-LEAD ON THE CONTACT TAILS, NICKEL UNDERPLATE

THIS IS A C.A.D. GENERATED DRAWING DO NOT MAKE MANUAL REVISIONS TO MASTER.

| 346/396 SERIES CARD EDGE CONNECTOR |
|------------------------------------|
| PART NUMBER: 346-014-520-107       |

**EDAC INC** TORONTO, ONTARIO CANADA

THESE DRAWINGS AND SPECIFICATIONS ARE THE PROPERTY OF EDAC INC.,AND SHALL NOT BE REPRODUCED, OR COPIED OR USED AS THE BASIS FOR THE MANUFACTURE OR SALE OF APPARATUS WITHOUT WRITTEN PERMISSION.

| ACAD REFERENCE NO. |        | 346-ENG-MASTE    | 2 |
|--------------------|--------|------------------|---|
| DRAWN:             | J.LEE  | DATE: APR. 22/09 |   |
| CHECKED:           |        | DATE:            |   |
| SCALE:             | N.T.S  | SHEET 1 OF 2     |   |
| DRAWING N          | IUMBER | ISSUE            | 7 |
| 346                | 1      |                  |   |