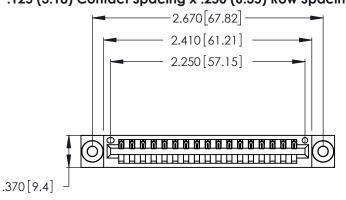

<u>Contact Dimensions:</u>
541-Wire Wrap .025 Sq. (0.64 Sq.) - Tail LG. =.750 (19.05)
.125 (3.18) Contact Spacing x .250 (6.35) Row Spacing

- INSULATOR MATERIAL: THERMOPLASTIC POLYESTER, UL 94V-0 CONTACT MATERIAL; COPPER, NICKEL, TIN ALLOY CA-725
- CONTACT PLATING: GOLD ON THE MATING AREA, TIN-LEAD ON THE CONTACT TAILS, NICKEL UNDERPLATE

THIS IS A C.A.D. GENERATED DRAWING DO NOT MAKE MANUAL REVISIONS TO MASTER.

ORIGINAL

| ı |
|---|

346/396 SERIES CARD EDGE CONNECTOR PART NUMBER: 346-017-541-603

**EDAC INC** TORONTO, ONTARIO CANADA

THESE DRAWINGS AND SPECIFICATIONS ARE THE PROPERTY OF EDAC INC.,AND SHALL NOT BE REPRODUCED, OR COPIED OR USED AS THE BASIS FOR THE MANUFACTURE OR SALE OF APPARATUS WITHOUT WRITTEN PERMISSION.