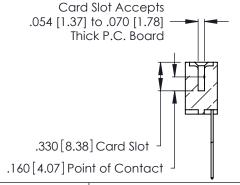

THIS IS A C.A.D. GENERATED DRAWING DO NOT MAKE MANUAL REVISIONS TO MASTER.

ISSUE NUMBER

ORIGINAL

1

**Contact Code 555** 

Contact Code 556

**Contact Code 558** 

**Contact Code 559** 

**Contact Code 560** 

INSULATOR MATERIAL: THERMOPLASTIC POLYESTER, UL 94V-0 CONTACT MATERIAL; COPPER, NICKEL, TIN ALLOY CA-725 CONTACT PLATING: GOLD ON THE MATING AREA, TIN-LEAD

ON THE CONTACT TAILS, NICKEL UNDERPLATE