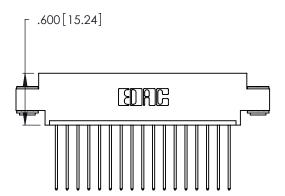

THIS IS A C.A.D. GENERATED DRAWING DO NOT MAKE MANUAL REVISIONS TO MASTER.

ORIGINAL

| ı |
|---|

346/396 SERIES CARD EDGE CONNECTOR PART NUMBER: 346-017-541-603

**EDAC INC** TORONTO, ONTARIO CANADA

THESE DRAWINGS AND SPECIFICATIONS ARE THE PROPERTY OF EDAC INC.,AND SHALL NOT BE REPRODUCED, OR COPIED OR USED AS THE BASIS FOR THE MANUFACTURE OR SALE OF APPARATUS WITHOUT WRITTEN PERMISSION.