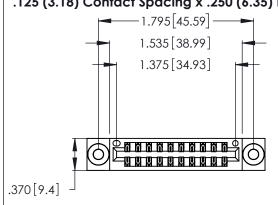

<u>Contact Dimensions:</u>
540-Wire Wrap .025 Sq. (0.64 Sq.) - Tail LG. =.560 (14.22) .125 (3.18) Contact Spacing x .250 (6.35) Row Spacing

- INSULATOR MATERIAL: THERMOPLASTIC POLYESTER, UL 94V-0 CONTACT MATERIAL; COPPER, NICKEL, TIN\_ALLOY CA-725
- CONTACT PLATING: GOLD ON THE MATING AREA, TIN-LEAD ON THE CONTACT TAILS, NICKEL UNDERPLATE

346/396 SERIES CARD EDGE CONNECTOR PART NUMBER: 346-020-540-203

**EDAC INC** TORONTO, ONTARIO CANADA

THESE DRAWINGS AND SPECIFICATIONS ARE THE PROPERTY OF EDAC INC.,AND SHALL NOT BE REPRODUCED, OR COPIED OR USED AS THE BASIS FOR THE MANUFACTURE OR SALE OF APPARATUS WITHOUT WRITTEN PERMISSION.