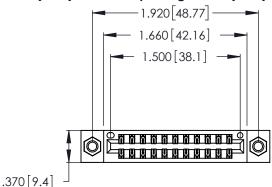

Contact Dimensions: 521-P.C. Tail .025 Sq. (0.64 Sq.) - Tail LG. =.150 (3.81) .125 (3.18) Contact Spacing x .250 (6.35) Row Spacing

- INSULATOR MATERIAL: THERMOPLASTIC POLYESTER, UL 94V-0 CONTACT MATERIAL; COPPER, NICKEL, TIN ALLOY CA-725
- CONTACT PLATING: GOLD ON THE MATING AREA, TIN-LEAD ON THE CONTACT TAILS, NICKEL UNDERPLATE

THIS IS A C.A.D. GENERATED DRAWING DO NOT MAKE MANUAL REVISIONS TO MASTER.

ISSUE NUMBER ORIGINAL 1

346/396 SERIES CARD EDGE CONNECTOR PART NUMBER: 346-022-521-207

**EDAC INC** TORONTO, ONTARIO CANADA

THESE DRAWINGS AND SPECIFICATIONS ARE THE PROPERTY OF EDAC INC., AND SHALL NOT BE REPRODUCED, OR COPIED OR USED AS THE BASIS FOR THE MANUFACTURE OR SALE OF APPARATUS WITHOUT WRITTEN PERMISSION.