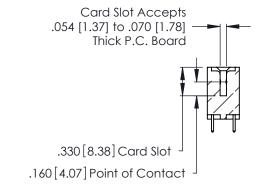

THIS IS A C.A.D. GENERATED DRAWING DO NOT MAKE MANUAL REVISIONS TO MASTER.

ISSUE NUMBER

ORIGINAL

1

**Contact Code 555** 

Contact Code 556

**Contact Code 558** 

**Contact Code 559** 

**Contact Code 560** 

INSULATOR MATERIAL: THERMOPLASTIC POLYESTER, UL 94V-0 CONTACT MATERIAL; COPPER, NICKEL, TIN ALLOY CA-725 CONTACT PLATING: GOLD ON THE MATING AREA, TIN-LEAD

ON THE CONTACT TAILS, NICKEL UNDERPLATE