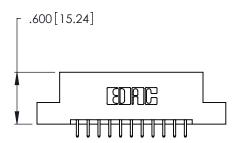

THIS IS A C.A.D. GENERATED DRAWING DO NOT MAKE MANUAL REVISIONS TO MASTER.

ISSUE NUMBER ORIGINAL 1

346/396 SERIES CARD EDGE CONNECTOR PART NUMBER: 346-022-521-207

**EDAC INC** TORONTO, ONTARIO CANADA

THESE DRAWINGS AND SPECIFICATIONS ARE THE PROPERTY OF EDAC INC., AND SHALL NOT BE REPRODUCED, OR COPIED OR USED AS THE BASIS FOR THE MANUFACTURE OR SALE OF APPARATUS WITHOUT WRITTEN PERMISSION.