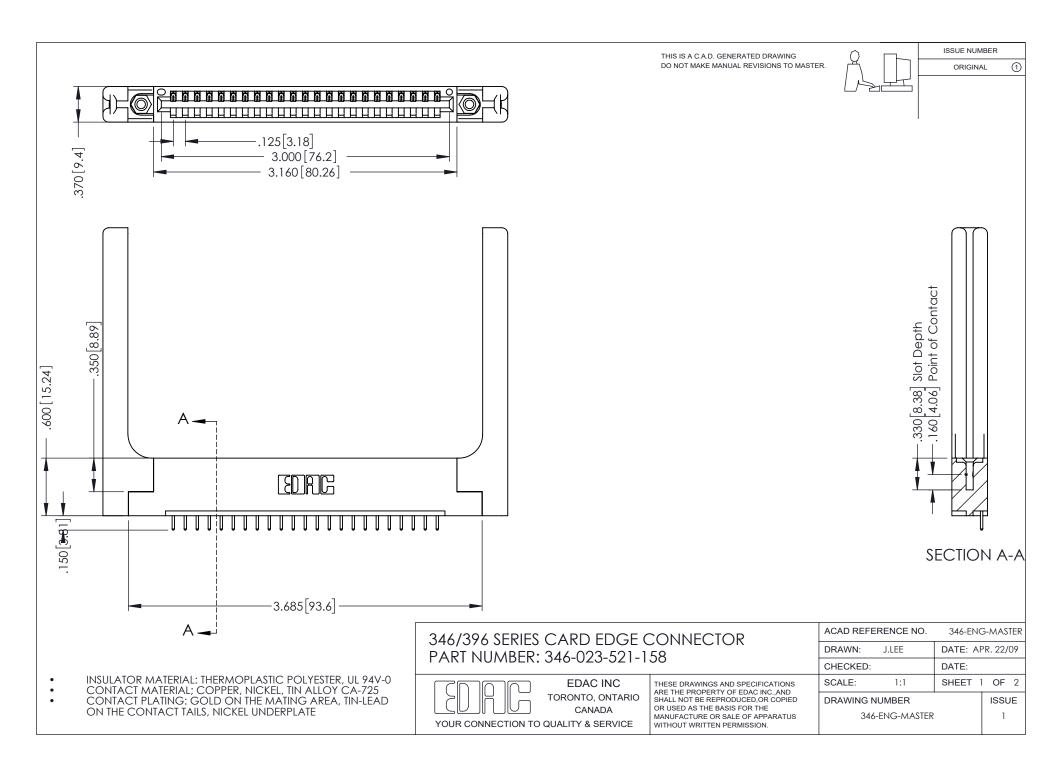

## **Contact Code 556**

INSULATOR MATERIAL: THERMOPLASTIC POLYESTER, UL 94V-0 CONTACT MATERIAL; COPPER, NICKEL, TIN ALLOY CA-725 CONTACT PLATING: GOLD ON THE MATING AREA, TIN-LEAD

ON THE CONTACT TAILS, NICKEL UNDERPLATE

## 346/396 SERIES CARD EDGE CONNECTOR CONTACT CODE 555,556,558,559,560 DIMENSIONS

YOUR CONNECTION TO QUALITY & SERVICE

**EDAC INC** TORONTO, ONTARIO CANADA

THESE DRAWINGS AND SPECIFICATIONS ARE THE PROPERTY OF EDAC INC.,AND SHALL NOT BE REPRODUCED, OR COPIED OR USED AS THE BASIS FOR THE MANUFACTURE OR SALE OF APPARATUS WITHOUT WRITTEN PERMISSION.