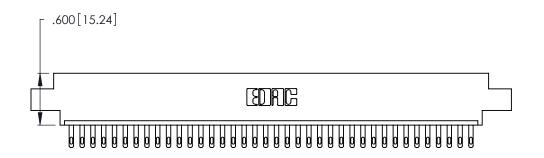

<u>Contact Dimensions:</u>
500-Wire Hole .050x.025 (1.27x0.64) - Tail LG. =.260 (6.60)
.125 (3.18) Contact Spacing x .250 (6.35) Row Spacing

.370 [9.4]

-5.295 [134.49] 5.035 [127.89] 4.875[123.83] -

THIS IS A C.A.D. GENERATED DRAWING DO NOT MAKE MANUAL REVISIONS TO MASTER.

Card Slot Accepts .054 [1.37] to .070 [1.78] Thick P.C. Board .330 [8.38] Card Slot .160 [4.07] Point of Contact

INSULATOR MATERIAL: THERMOPLASTIC POLYESTER, UL 94V-0 CONTACT MATERIAL; COPPER, NICKEL, TIN ALLOY CA-725