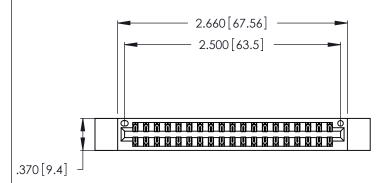

<u>Contact Dimensions:</u>
526-P.C. Tail .018 Sq. (0.46 Sq.) - Tail LG. =.350 (8.89)
.125 (3.18) Contact Spacing x .250 (6.35) Row Spacing

- INSULATOR MATERIAL: THERMOPLASTIC POLYESTER, UL 94V-0 CONTACT MATERIAL; COPPER, NICKEL, TIN ALLOY CA-725
- CONTACT PLATING: GOLD ON THE MATING AREA, TIN-LEAD ON THE CONTACT TAILS, NICKEL UNDERPLATE

THIS IS A C.A.D. GENERATED DRAWING DO NOT MAKE MANUAL REVISIONS TO MASTER.

| 346/396 SERIES CARD EDGE CONNECTOR |
|------------------------------------|
| PART NUMBER: 346-038-526-212       |

**EDAC INC** TORONTO, ONTARIO CANADA