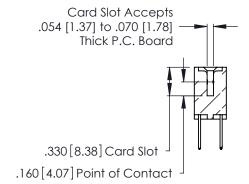

**Contact Code 560** 

INSULATOR MATERIAL: THERMOPLASTIC POLYESTER, UL 94V-0 CONTACT MATERIAL; COPPER, NICKEL, TIN ALLOY CA-725 CONTACT PLATING: GOLD ON THE MATING AREA, TIN-LEAD

ON THE CONTACT TAILS, NICKEL UNDERPLATE

346/396 SERIES CARD EDGE CONNECTOR CONTACT CODE 555,556,558,559,560 DIMENSIONS

YOUR CONNECTION TO QUALITY & SERVICE

**EDAC INC** TORONTO, ONTARIO CANADA

THESE DRAWINGS AND SPECIFICATIONS ARE THE PROPERTY OF EDAC INC.,AND SHALL NOT BE REPRODUCED, OR COPIED OR USED AS THE BASIS FOR THE MANUFACTURE OR SALE OF APPARATUS WITHOUT WRITTEN PERMISSION.