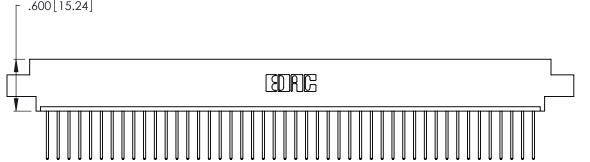

Contact Code 560

INSULATOR MATERIAL: THERMOPLASTIC POLYESTER, UL 94V-0 CONTACT MATERIAL; COPPER, NICKEL, TIN ALLOY CA-725 CONTACT PLATING: GOLD ON THE MATING AREA, TIN-LEAD

ON THE CONTACT TAILS, NICKEL UNDERPLATE