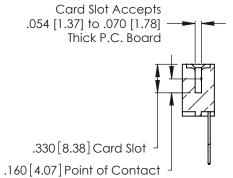

Contact Code 560

INSULATOR MATERIAL: THERMOPLASTIC POLYESTER, UL 94V-0 CONTACT MATERIAL; COPPER, NICKEL, TIN ALLOY CA-725 CONTACT PLATING: GOLD ON THE MATING AREA, TIN-LEAD

ON THE CONTACT TAILS, NICKEL UNDERPLATE