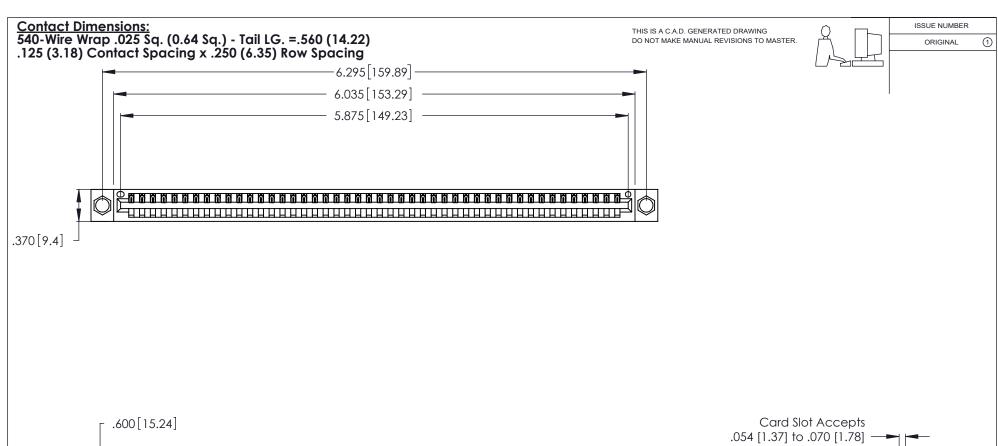

- INSULATOR MATERIAL: THERMOPLASTIC POLYESTER, UL 94V-0 CONTACT MATERIAL; COPPER, NICKEL, TIN ALLOY CA-725
- CONTACT PLATING: GOLD ON THE MATING AREA, TIN-LEAD ON THE CONTACT TAILS, NICKEL UNDERPLATE

| 346/396 SERIES CARD EDGE CONNECTOR |
|------------------------------------|
| PART NUMBER: 346-046-540-604       |

THIS IS A C.A.D. GENERATED DRAWING DO NOT MAKE MANUAL REVISIONS TO MASTER.

ISSUE NUMBER

ORIGINAL

1

**Contact Code 555** 

Contact Code 556

**Contact Code 558** 

**Contact Code 559** 