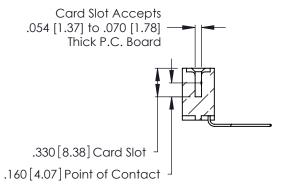

Contact Code 556

**Contact Code 558** 

**Contact Code 559** 

**Contact Code 560** 

INSULATOR MATERIAL: THERMOPLASTIC POLYESTER, UL 94V-0 CONTACT MATERIAL; COPPER, NICKEL, TIN ALLOY CA-725 CONTACT PLATING: GOLD ON THE MATING AREA, TIN-LEAD

ON THE CONTACT TAILS, NICKEL UNDERPLATE

346/396 SERIES CARD EDGE CONNECTOR CONTACT CODE 555,556,558,559,560 DIMENSIONS

YOUR CONNECTION TO QUALITY & SERVICE

**EDAC INC** TORONTO, ONTARIO CANADA

THESE DRAWINGS AND SPECIFICATIONS ARE THE PROPERTY OF EDAC INC.,AND SHALL NOT BE REPRODUCED, OR COPIED OR USED AS THE BASIS FOR THE MANUFACTURE OR SALE OF APPARATUS WITHOUT WRITTEN PERMISSION.