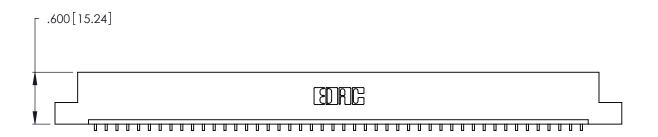

Contact Dimensions:
559-90 Degree Bend (Code 541 Contacts)
See Sheet 2 for Contact Code 555, 556, 558, 559, 560 Dimensions THIS IS A C.A.D. GENERATED DRAWING DO NOT MAKE MANUAL REVISIONS TO MASTER. -6.295 [159.89] 6.035 [153.29] 5.875 [149.23] .370 [9.4]

- INSULATOR MATERIAL: THERMOPLASTIC POLYESTER, UL 94V-0 CONTACT MATERIAL; COPPER, NICKEL, TIN ALLOY CA-725
- CONTACT PLATING: GOLD ON THE MATING AREA, TIN-LEAD ON THE CONTACT TAILS, NICKEL UNDERPLATE

| 346/396 SERIE | S CARD EDGE CONNECTOR |
|---------------|-----------------------|
| PART NUMBER   | R: 346-046-559-108    |