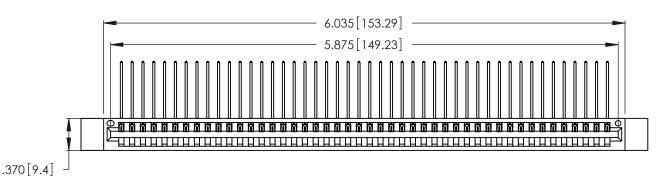

| 346/396 SERIES CARD EDGE CONNECTOR |
|------------------------------------|
| PART NUMBER: 346-046-559-112       |

**EDAC INC** TORONTO, ONTARIO CANADA

THESE DRAWINGS AND SPECIFICATIONS ARE THE PROPERTY OF EDAC INC., AND SHALL NOT BE REPRODUCED, OR COPIED OR USED AS THE BASIS FOR THE MANUFACTURE OR SALE OF APPARATUS WITHOUT WRITTEN PERMISSION.

| ACAD REFERENCE NO. |             | 346-ENG-MASTER |           |
|--------------------|-------------|----------------|-----------|
| DRAWN:             | J.LEE       | DATE: AF       | PR. 22/09 |
| CHECKED:           |             | DATE:          |           |
| SCALE:             | N.T.S       | SHEET          | OF 2      |
| DRAWING N          | NUMBER      |                | ISSUE     |
| 346                | -ENG-MASTER |                | 1         |