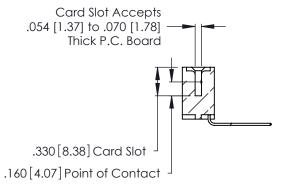

Contact Dimensions:
559-90 Degree Bend (Code 541 Contacts)
See Sheet 2 for Contact Code 555, 556, 558, 559, 560 Dimensions

THIS IS A C.A.D. GENERATED DRAWING DO NOT MAKE MANUAL REVISIONS TO MASTER.

ISSUE NUMBER

ORIGINAL

1

- INSULATOR MATERIAL: THERMOPLASTIC POLYESTER, UL 94V-0 CONTACT MATERIAL; COPPER, NICKEL, TIN ALLOY CA-725
- CONTACT PLATING: GOLD ON THE MATING AREA, TIN-LEAD ON THE CONTACT TAILS, NICKEL UNDERPLATE