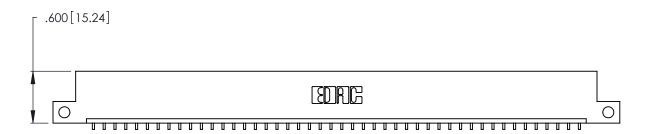

| 346/396 SERIES CARD EDGE CONNECTOR |
|------------------------------------|
| PART NUMBER: 346-046-559-112       |

**EDAC INC** TORONTO, ONTARIO CANADA

THESE DRAWINGS AND SPECIFICATIONS ARE THE PROPERTY OF EDAC INC., AND SHALL NOT BE REPRODUCED, OR COPIED OR USED AS THE BASIS FOR THE MANUFACTURE OR SALE OF APPARATUS WITHOUT WRITTEN PERMISSION.

| ACAD REFERENCE NO. |             | 346-ENG-MASTER |           |
|--------------------|-------------|----------------|-----------|
| DRAWN:             | J.LEE       | DATE: AF       | PR. 22/09 |
| CHECKED:           |             | DATE:          |           |
| SCALE:             | N.T.S       | SHEET          | OF 2      |
| DRAWING N          | NUMBER      |                | ISSUE     |
| 346                | -ENG-MASTER |                | 1         |