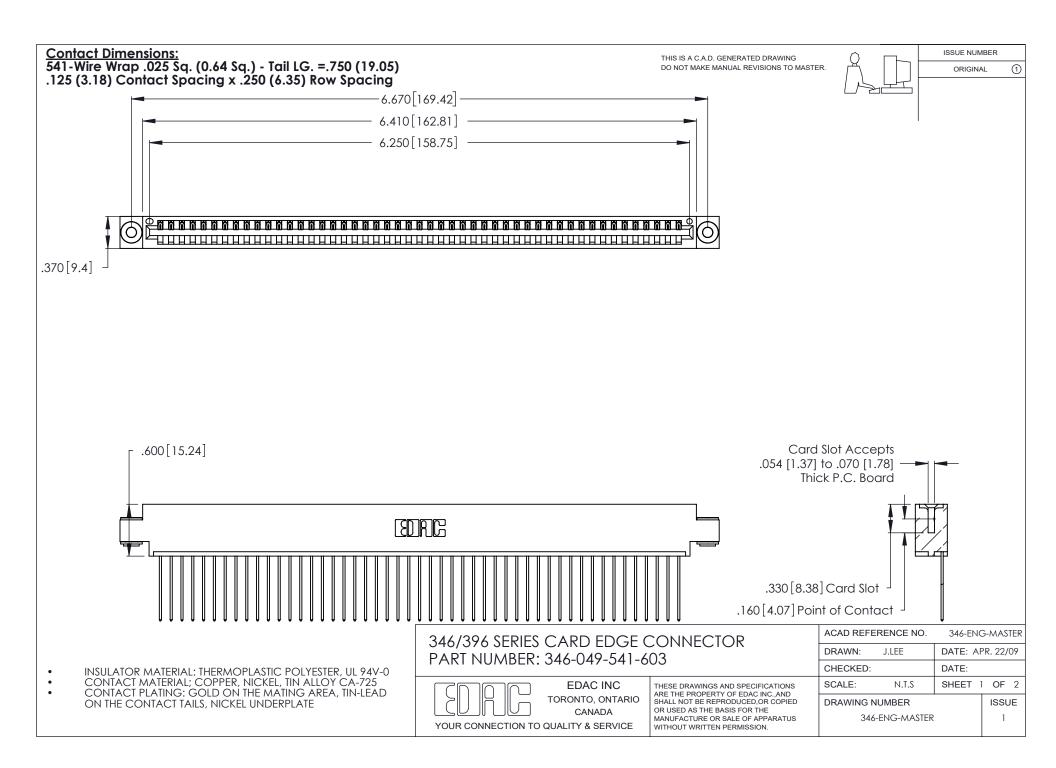

THIS IS A C.A.D. GENERATED DRAWING DO NOT MAKE MANUAL REVISIONS TO MASTER.

ISSUE NUMBER

ORIGINAL

1

**Contact Code 555** 

Contact Code 556

**Contact Code 558** 

**Contact Code 559** 

Contact Code 560

INSULATOR MATERIAL: THERMOPLASTIC POLYESTER, UL 94V-0 CONTACT MATERIAL; COPPER, NICKEL, TIN ALLOY CA-725 CONTACT PLATING: GOLD ON THE MATING AREA, TIN-LEAD

ON THE CONTACT TAILS, NICKEL UNDERPLATE

346/396 SERIES CARD EDGE CONNECTOR CONTACT CODE 555,556,558,559,560 DIMENSIONS

YOUR CONNECTION TO QUALITY & SERVICE

**EDAC INC** TORONTO, ONTARIO CANADA

THESE DRAWINGS AND SPECIFICATIONS ARE THE PROPERTY OF EDAC INC.,AND SHALL NOT BE REPRODUCED, OR COPIED OR USED AS THE BASIS FOR THE MANUFACTURE OR SALE OF APPARATUS WITHOUT WRITTEN PERMISSION.