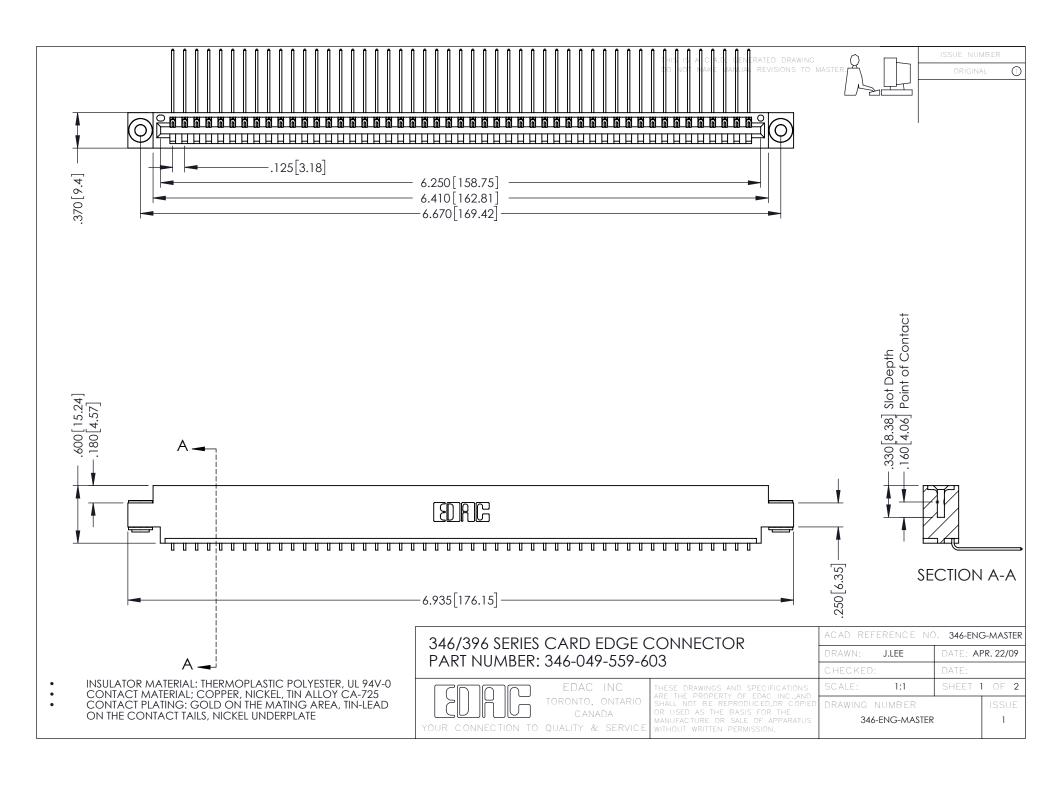

**Contact Code 555** 

**Contact Code 556** 

INSULATOR MATERIAL: THERMOPLASTIC POLYESTER, UL 94V-0 CONTACT MATERIAL; COPPER, NICKEL, TIN ALLOY CA-725

CONTACT PLATING: GOLD ON THE MATING AREA, TIN-LEAD ON THE CONTACT TAILS, NICKEL UNDERPLATE

## 346/396 SERIES CARD EDGE CONNECTOR CONTACT CODE 555,556,558,559,560 DIMENSIONS

YOUR CONNECTION TO QUALITY & SERVICE

|   | ACAD REFERENCE NO. 346-ENG-MASTER |                         |
|---|-----------------------------------|-------------------------|
|   | DRAWN: J.LEE                      | DATE: <b>APR. 22/09</b> |
|   | CHECKED:                          | DATE:                   |
|   | SCALE: 1:1                        | SHEET 2 OF 2            |
| D | DRAWING NUMBER                    | ISSUE                   |