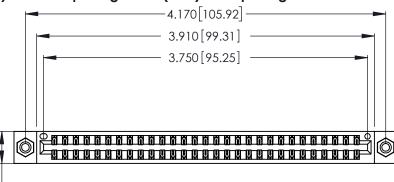

<u>Contact Dimensions:</u>
520-P.C. Tail .030x.018 (0.76x0.46) - Tail LG. = .175 (4.45) .125 (3.18) Contact Spacing x .250 (6.35) Row Spacing

.370 [9.4]

.600 [15.24] 

THIS IS A C.A.D. GENERATED DRAWING DO NOT MAKE MANUAL REVISIONS TO MASTER.

ISSUE NUMBER ORIGINAL 1

.330 [8.38] Card Slot .160 [4.07] Point of Contact

Card Slot Accepts .054 [1.37] to .070 [1.78] Thick P.C. Board

INSULATOR MATERIAL: THERMOPLASTIC POLYESTER, UL 94V-0 CONTACT MATERIAL; COPPER, NICKEL, TIN\_ALLOY CA-725

CONTACT PLATING: GOLD ON THE MATING AREA, TIN-LEAD ON THE CONTACT TAILS, NICKEL UNDERPLATE

346/396 SERIES CARD EDGE CONNECTOR PART NUMBER: 346-058-520-208

YOUR CONNECTION TO QUALITY & SERVICE

**EDAC INC** TORONTO, ONTARIO CANADA