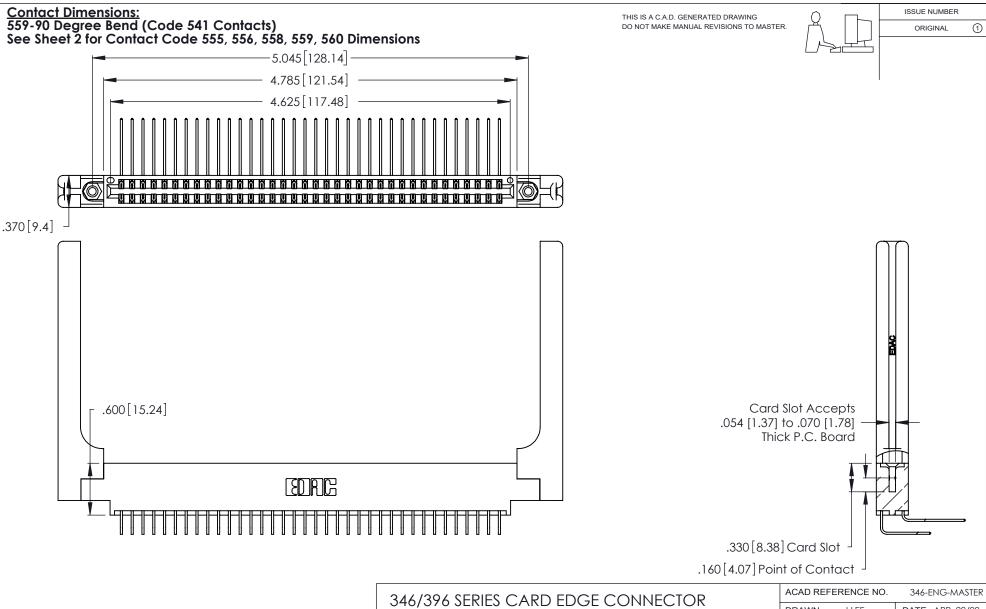

INSULATOR MATERIAL: THERMOPLASTIC POLYESTER, UL 94V-0 CONTACT MATERIAL; COPPER, NICKEL, TIN ALLOY CA-725

CONTACT PLATING: GOLD ON THE MATING AREA, TIN-LEAD ON THE CONTACT TAILS, NICKEL UNDERPLATE

| 346/396 SERIES CARD EDGE CONNECTO | )R |
|-----------------------------------|----|
| PART NUMBER: 346-072-559-858      |    |

| ACAD REFERENCE NO. |       | 346-ENG-MASTER |           |
|--------------------|-------|----------------|-----------|
| DRAWN: J.          | LEE   | DATE: AF       | PR. 22/09 |
| CHECKED:           |       | DATE:          |           |
| SCALE:             | N.T.S | SHEET 1        | OF 2      |
| DRAWING NUM        |       | ISSUE          |           |
| 346-EN             |       | 1              |           |
|                    |       |                |           |